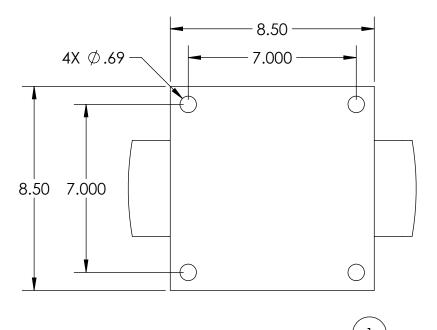

## NOTE:

1. CASTER IS RATED FOR 6,300 LBS AT WALKING SPEEDS, INTERMITTENT USE

| CASTER      | 16000 E. MICHIGAN AVE.<br>ALBION, MI 49224     | TOLERANCE SPECS. | UNLESS OTHERWISE SPECIFIED THE FOLLOWING TOLERANCES APPLY: $.XX = \pm .030  .XXX = \pm .010  X^* = \pm 1.0^*$ PART TO BE FREE OF BURRS AND SHARP EDGES |  | DESCRIPTION:       | 90 SER. 12.00 X 4.00 RIGID CASTER |         |            |        |
|-------------|------------------------------------------------|------------------|--------------------------------------------------------------------------------------------------------------------------------------------------------|--|--------------------|-----------------------------------|---------|------------|--------|
| CONC        | EPTS, INC. (517)629-8838<br>casterconcepts.com |                  |                                                                                                                                                        |  | PART / DRAWING NO: | 90-12409-96-2                     | DATE:   | 1/13/2025  |        |
| WHERE USED: |                                                | FINISH SPECS.    | GOLD POWDER COATING ON RIG , GRAY PAINT                                                                                                                |  | ON WHEEL CORE      |                                   | SCALE:  | 1:4        | B-SIZE |
| CHECKED BY: | TARUN B.                                       | MATERIAL SPECS.  | APPROVED BY:                                                                                                                                           |  | DRAWN BY           | BRIJMOHAN                         | THIRD A | NGLE -[_]- | -⊕-    |