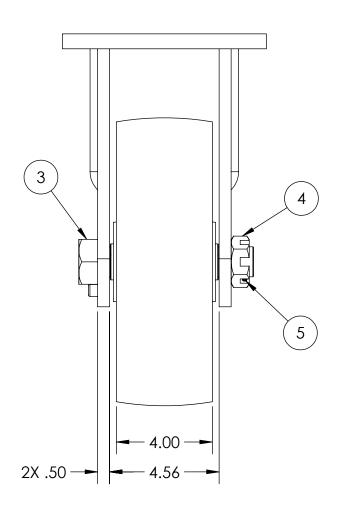

| ITEM NO. | QTY. | PART/DRAWING NO. | DESCRIPTION                           | MATERIAL  |  |
|----------|------|------------------|---------------------------------------|-----------|--|
| 1        | 1    | 90-12400-00-2    | 90 SER. 12.00 X 4.00 COATED RIGID RIG | AISI 1008 |  |
| 2        | 1    | 12409-96-20      | Ø12.00 X 4.00 T/R-95 POLY TB WHEEL    | MISC.     |  |
| 3        | 1    | AX201040         | 1-1/4-12 X 6-1/2 GRADE 5 HHCS         | AISI 1038 |  |
| 4        | 1    | SN201216         | 1-1/4-12 SLOTTED JAM NUT ZINC PLATED  | STEEL     |  |
| 5        | 1    | KY032800         | 3/16 X 1-3/4 ROLL PIN                 | STEEL     |  |