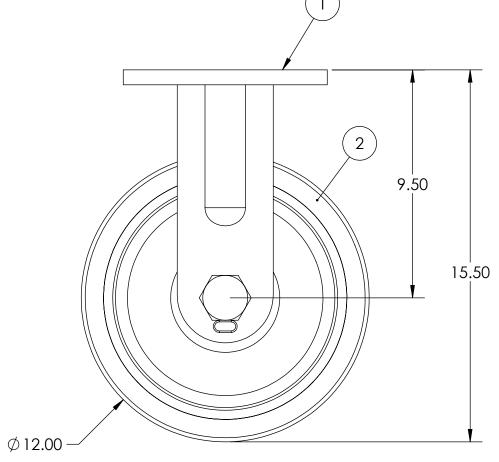

| ITEM NO. | QTY. | PART/DRAWING NO. | DESCRIPTION                           | MATERIAL  |  |
|----------|------|------------------|---------------------------------------|-----------|--|
| 1        | 1    | 90-12400-00-2    | 90 SER. 12.00 X 4.00 COATED RIGID RIG | AISI 1008 |  |
| 2        | 1    | 12409-96-20      | Ø12.00 X 4.00 T/R-95 POLY TB WHEEL    | MISC.     |  |
| 3        | 1    | AX201040         | 1-1/4-12 X 6-1/2 GRADE 5 HHCS         | AISI 1038 |  |
| 4        | 1    | SN201216         | 1-1/4-12 SLOTTED JAM NUT ZINC PLATED  | STEEL     |  |
| 5        | 1    | KY032800         | 3/16 X 1-3/4 ROLL PIN                 | STEEL     |  |

## NOTE:

1. CASTER IS RATED FOR 6,300 LBS AT WALKING SPEEDS, INTERMITTENT USE

| CASTER      | 16000 E. MICHIGAN AVE.<br>ALBION, MI 49224     | TOLERANCE SPECS. | UNLESS OTHERWISE SPECIFIED THE FOLLOWING TOLERANCES APPLY: $.XX = \pm .030  .XXX = \pm .010  X^* = \pm 1.0^*$ PART TO BE FREE OF BURRS AND SHARP EDGES |  | DESCRIPTION:       | 90 SER. 12.00 X 4.00 RIGID CASTER |         |            |        |
|-------------|------------------------------------------------|------------------|--------------------------------------------------------------------------------------------------------------------------------------------------------|--|--------------------|-----------------------------------|---------|------------|--------|
| CONC        | EPTS, INC. (517)629-8838<br>casterconcepts.com |                  |                                                                                                                                                        |  | PART / DRAWING NO: | 90-12409-96-2                     | DATE:   | 1/13/2025  |        |
| WHERE USED: |                                                | FINISH SPECS.    | GOLD POWDER COATING ON RIG , GRAY PAINT                                                                                                                |  | ON WHEEL CORE      |                                   | SCALE:  | 1:4        | B-SIZE |
| CHECKED BY: | TARUN B.                                       | MATERIAL SPECS.  | APPROVED BY:                                                                                                                                           |  | DRAWN BY           | BRIJMOHAN                         | THIRD A | NGLE -[_]- | -⊕-    |