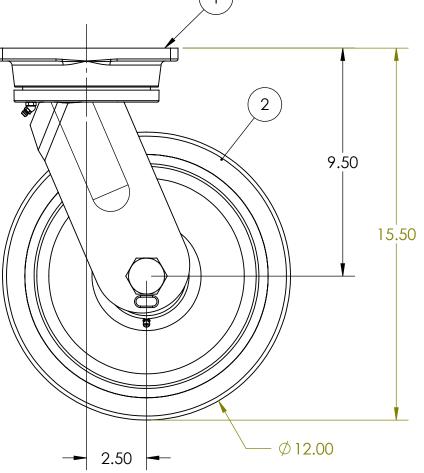

| ITEM NO.   GTY.   PART/DRAWING NO.   DESCRIPTION   MATERIAL     1   1   101-12400-00-1   81 SER. 1200 X 400 SWL, RIG   MISC.     2   1   12409-96-16   Ø1 SER. 1200 X 400 SWL, RIG   MISC.     3   1   AX169600   1-14 X 66 RADE 51HLCS   AISI 1038.     4   1   LIN161413   1*14 LOW HEIGHT FLEXLOC NUT   STEEL     INITIAL STEEL                                                                                                                                                                                                                                                                                                                                                                                                                                                                                                                                                                                                                                                                                                                                                                                                                                                                                                                                                                                                                                                                                                                                                                                                                                                                                                                                                                                                                                                                                                                                                                             |                 |                 |                                                                                  |                         |                                                      |          |
|----------------------------------------------------------------------------------------------------------------------------------------------------------------------------------------------------------------------------------------------------------------------------------------------------------------------------------------------------------------------------------------------------------------------------------------------------------------------------------------------------------------------------------------------------------------------------------------------------------------------------------------------------------------------------------------------------------------------------------------------------------------------------------------------------------------------------------------------------------------------------------------------------------------------------------------------------------------------------------------------------------------------------------------------------------------------------------------------------------------------------------------------------------------------------------------------------------------------------------------------------------------------------------------------------------------------------------------------------------------------------------------------------------------------------------------------------------------------------------------------------------------------------------------------------------------------------------------------------------------------------------------------------------------------------------------------------------------------------------------------------------------------------------------------------------------------------------------------------------------------------------------------------------------|-----------------|-----------------|----------------------------------------------------------------------------------|-------------------------|------------------------------------------------------|----------|
| 2     1     12409-96-16     Ø12.00.X.4.00.T/R-95.POLY.WHEL     MSC.       3     1     AX169600     1-14 X.4 G GRADE SHHCS     MSC.       4     1     LN161413     1"-14 LOW HEIGHT FLEXLOC NUT     STEEL                                                                                                                                                                                                                                                                                                                                                                                                                                                                                                                                                                                                                                                                                                                                                                                                                                                                                                                                                                                                                                                                                                                                                                                                                                                                                                                                                                                                                                                                                                                                                                                                                                                                                                       | ITEM NO.        | QTY.            | MATERIAL                                                                         |                         |                                                      |          |
| 3   1   AX169600   1-14 X 6 GRADE 5 HHCS   ASI 1038     4   1   LN161413   1'-14 LOW HEIGHT FLEXLOC NUT   STEEL     Image: Steel | 1               | ]               |                                                                                  |                         |                                                      |          |
| 4 1 LN161413 1"-14 LOW HEIGHT FLEXLOC NUT STEEL                                                                                                                                                                                                                                                                                                                                                                                                                                                                                                                                                                                                                                                                                                                                                                                                                                                                                                                                                                                                                                                                                                                                                                                                                                                                                                                                                                                                                                                                                                                                                                                                                                                                                                                                                                                                                                                                | 2               | 1               |                                                                                  |                         |                                                      |          |
| TOLERANCE SPECS                                                                                                                                                                                                                                                                                                                                                                                                                                                                                                                                                                                                                                                                                                                                                                                                                                                                                                                                                                                                                                                                                                                                                                                                                                                                                                                                                                                                                                                                                                                                                                                                                                                                                                                                                                                                                                                                                                |                 | 1               |                                                                                  |                         |                                                      |          |
| 3   4     3   4     4   4     3   4     4   4     3   4     4   4     3   4     3   4     4   4     3   4     4   4     3   4     4   4     5   5     10   10     7   7     7   7     7   10     7   10     7   10     7   10     7   10     7   10     7   10     7   10     8   10     7   10     8   10     10   10     10   10     10   10     10   10     10   10     10   10     10   10     10   10     10   10                                                                                                                                                                                                                                                                                                                                                                                                                                                                                                                                                                                                                                                                                                                                                                                                                                                                                                                                                                                                                                                                                                                                                                                                                                                                                                                                                                                                                                                                                         | 4               | I               | LIN101413                                                                        | 1 -14 LOV               |                                                      | IUI JILL |
| FINISH SPECS.   GOLD POWDER COAT ON RIG, GRAY PAINT ON WHEEL CORE   SCALE:   1:4   B-SIZE                                                                                                                                                                                                                                                                                                                                                                                                                                                                                                                                                                                                                                                                                                                                                                                                                                                                                                                                                                                                                                                                                                                                                                                                                                                                                                                                                                                                                                                                                                                                                                                                                                                                                                                                                                                                                      | TOLERANCE SPECS | .XX = ±.030 .XX | .3<br>TY<br>SE SPECIFIED THE FOLLOWING TOLERANCES APPLY:<br>X = ±.010 X* = ±1.0* | B<br>P.<br>DESCRIPTION: | 4<br>4<br>00<br>56<br>81 SER. 12.00 X 4.00 SWL. CAST |          |
|                                                                                                                                                                                                                                                                                                                                                                                                                                                                                                                                                                                                                                                                                                                                                                                                                                                                                                                                                                                                                                                                                                                                                                                                                                                                                                                                                                                                                                                                                                                                                                                                                                                                                                                                                                                                                                                                                                                | FINISH SPECS.   | GOLD POW        | DER COAT ON RIG, GRAY PAINT ON V                                                 | WHEEL CORE              |                                                      |          |
|                                                                                                                                                                                                                                                                                                                                                                                                                                                                                                                                                                                                                                                                                                                                                                                                                                                                                                                                                                                                                                                                                                                                                                                                                                                                                                                                                                                                                                                                                                                                                                                                                                                                                                                                                                                                                                                                                                                |                 |                 |                                                                                  |                         |                                                      |          |

|                                                                                | ITEM NO.        | QTY.            | PART/DRAWING NO.                            | DESCRIPTION                                           | MATERIAL           |
|--------------------------------------------------------------------------------|-----------------|-----------------|---------------------------------------------|-------------------------------------------------------|--------------------|
|                                                                                |                 | 1               | 81-12400-00-1                               | 81 SER. 12.00 X 4.00 SWL. RIG                         | MISC.              |
|                                                                                | 2               | 1               | 12409-96-16                                 | Ø12.00 X 4.00 T/R-95 POLY WHEEL                       | MISC.              |
|                                                                                | 3 4             | 1               | AX169600<br>LN161413                        | 1-14 X 6 GRADE 5 HHCS<br>1"-14 LOW HEIGHT FLEXLOC NUT | AISI 1038<br>STEEL |
|                                                                                | 4               | I               | LINIOI4I3                                   | 1 -14 LOW HEIGHT FLEXLOC NUT                          | SIEEL              |
|                                                                                |                 |                 |                                             |                                                       |                    |
|                                                                                |                 |                 |                                             |                                                       |                    |
|                                                                                |                 |                 |                                             |                                                       |                    |
|                                                                                |                 |                 |                                             |                                                       |                    |
|                                                                                |                 |                 |                                             |                                                       |                    |
|                                                                                |                 |                 |                                             |                                                       |                    |
|                                                                                |                 |                 |                                             |                                                       |                    |
| 1                                                                              |                 |                 |                                             |                                                       |                    |
|                                                                                |                 |                 |                                             |                                                       |                    |
|                                                                                |                 |                 |                                             |                                                       |                    |
|                                                                                |                 |                 |                                             |                                                       |                    |
|                                                                                |                 |                 |                                             |                                                       |                    |
|                                                                                |                 |                 |                                             |                                                       |                    |
|                                                                                |                 |                 |                                             |                                                       |                    |
|                                                                                |                 |                 |                                             |                                                       |                    |
| ĪĪ                                                                             |                 |                 |                                             | p <u> </u>                                            |                    |
|                                                                                |                 |                 |                                             |                                                       |                    |
| (2)                                                                            |                 |                 |                                             |                                                       |                    |
|                                                                                |                 |                 |                                             |                                                       |                    |
|                                                                                |                 |                 |                                             | IИ NI                                                 |                    |
| 9.50                                                                           |                 |                 | $\bigcirc$                                  |                                                       |                    |
|                                                                                |                 |                 | (3)                                         |                                                       |                    |
|                                                                                |                 |                 | $\sim$                                      |                                                       |                    |
| 15.50                                                                          |                 |                 |                                             |                                                       |                    |
|                                                                                |                 |                 |                                             |                                                       |                    |
|                                                                                |                 |                 |                                             |                                                       |                    |
|                                                                                |                 |                 |                                             |                                                       |                    |
| / /// //                                                                       |                 |                 |                                             |                                                       |                    |
|                                                                                |                 |                 |                                             |                                                       |                    |
|                                                                                |                 |                 |                                             |                                                       |                    |
|                                                                                |                 |                 |                                             |                                                       |                    |
|                                                                                |                 |                 |                                             |                                                       |                    |
|                                                                                |                 |                 |                                             |                                                       |                    |
|                                                                                |                 |                 |                                             |                                                       |                    |
| └── Ø 12.00                                                                    |                 |                 |                                             |                                                       |                    |
|                                                                                |                 |                 | .38                                         | 4.00                                                  |                    |
|                                                                                |                 |                 | TYP                                         |                                                       |                    |
|                                                                                |                 |                 |                                             |                                                       |                    |
|                                                                                |                 |                 |                                             |                                                       |                    |
| 16000 E. MICHIGAN AVE.                                                         |                 | UNLESS OTHERWIS | E SPECIFIED THE FOLLOWING TOLERANCES APPLY: | DESCRIPTION: 81 SER. 12.00 X 4.00 SWL. CASTER         |                    |
| CASTER ALBION, MI 49224<br>CONCEPTS, INC. [517]/629-8838<br>casterconcepts.com | OLERANCE SPECS  | .XX = ±.030 .XX | $V = \pm 0.10$ $V^{0} = \pm 1.0^{0}$        | ART / DRAWING NO: 81-12409-96-1 DATE: 8               | /8/2021            |
| WHERE USED:                                                                    | FINISH SPECS.   |                 | DER COAT ON RIG, GRAY PAINT ON W            |                                                       | 1:4 B-SIZE         |
|                                                                                | MATERIAL SPECS. |                 | APPROVED BY:                                |                                                       | GLE - 🔄 - 🛞 -      |
| REMAIN THE SOLE PROPERTY OF CASTER                                             | CONCEPTS INC    | IT IS SUBMITT   | ED FOR USE IN REFERENCE ONLY A              | ND SHALL NOT BE DUPLICATED OR GIVEN TO A THIRI        |                    |