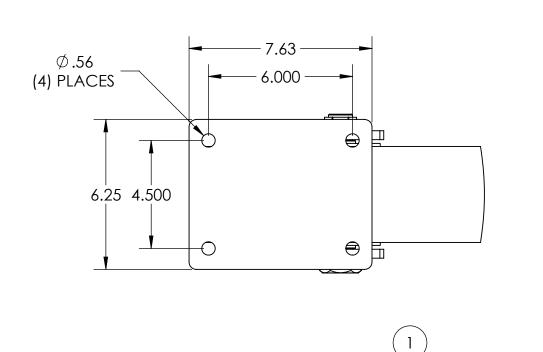

| ITEM NO.   GTY.   PART/DRAWING NO.   DESCRIPTION   MATERIAL     1   1   101-12400-00-1   81 SER. 1200 X 400 SWL, RIG   MISC.     2   1   12409-96-16   Ø1 SER. 1200 X 400 SWL, RIG   MISC.     3   1   AX169600   1-14 X 66 RADE 51HLCS   AISI 1038.     4   1   LIN161413   1*14 LOW HEIGHT FLEXLOC NUT   STEEL     INITIAL STEEL                                                                                                                                                                                                                                                                                                                                                                                                                                                                                                                                                                                                                                                                                                                                                                                                                                                                                                                                                                                                                                                                                                                                                                                                                                                                                                                                                                                                                                                                                                                                                                             |                 |                 |                                                                                  |                         |                                                      |          |
|----------------------------------------------------------------------------------------------------------------------------------------------------------------------------------------------------------------------------------------------------------------------------------------------------------------------------------------------------------------------------------------------------------------------------------------------------------------------------------------------------------------------------------------------------------------------------------------------------------------------------------------------------------------------------------------------------------------------------------------------------------------------------------------------------------------------------------------------------------------------------------------------------------------------------------------------------------------------------------------------------------------------------------------------------------------------------------------------------------------------------------------------------------------------------------------------------------------------------------------------------------------------------------------------------------------------------------------------------------------------------------------------------------------------------------------------------------------------------------------------------------------------------------------------------------------------------------------------------------------------------------------------------------------------------------------------------------------------------------------------------------------------------------------------------------------------------------------------------------------------------------------------------------------|-----------------|-----------------|----------------------------------------------------------------------------------|-------------------------|------------------------------------------------------|----------|
| 2     1     12409-96-16     Ø12.00.X.4.00.T/R-95.POLY.WHEL     MSC.       3     1     AX169600     1-14 X.4 G GRADE SHHCS     MSC.       4     1     LN161413     1"-14 LOW HEIGHT FLEXLOC NUT     STEEL                                                                                                                                                                                                                                                                                                                                                                                                                                                                                                                                                                                                                                                                                                                                                                                                                                                                                                                                                                                                                                                                                                                                                                                                                                                                                                                                                                                                                                                                                                                                                                                                                                                                                                       | ITEM NO.        | QTY.            | MATERIAL                                                                         |                         |                                                      |          |
| 3   1   AX169600   1-14 X 6 GRADE 5 HHCS   ASI 1038     4   1   LN161413   1'-14 LOW HEIGHT FLEXLOC NUT   STEEL     Image: Steel | 1               | ]               |                                                                                  |                         |                                                      |          |
| 4 1 LN161413 1"-14 LOW HEIGHT FLEXLOC NUT STEEL                                                                                                                                                                                                                                                                                                                                                                                                                                                                                                                                                                                                                                                                                                                                                                                                                                                                                                                                                                                                                                                                                                                                                                                                                                                                                                                                                                                                                                                                                                                                                                                                                                                                                                                                                                                                                                                                | 2               | 1               |                                                                                  |                         |                                                      |          |
| TOLERANCE SPECS                                                                                                                                                                                                                                                                                                                                                                                                                                                                                                                                                                                                                                                                                                                                                                                                                                                                                                                                                                                                                                                                                                                                                                                                                                                                                                                                                                                                                                                                                                                                                                                                                                                                                                                                                                                                                                                                                                |                 | 1               |                                                                                  |                         |                                                      |          |
| 3   4     3   4     4   4     3   4     4   4     3   4     4   4     3   4     3   4     4   4     3   4     4   4     3   4     4   4     5   5     10   10     7   7     7   7     7   10     7   10     7   10     7   10     7   10     7   10     7   10     7   10     8   10     7   10     8   10     10   10     10   10     10   10     10   10     10   10     10   10     10   10     10   10     10   10                                                                                                                                                                                                                                                                                                                                                                                                                                                                                                                                                                                                                                                                                                                                                                                                                                                                                                                                                                                                                                                                                                                                                                                                                                                                                                                                                                                                                                                                                         | 4               | I               | LIN101413                                                                        | 1 -14 LOV               |                                                      | IUI JILL |
| FINISH SPECS.   GOLD POWDER COAT ON RIG, GRAY PAINT ON WHEEL CORE   SCALE:   1:4   B-SIZE                                                                                                                                                                                                                                                                                                                                                                                                                                                                                                                                                                                                                                                                                                                                                                                                                                                                                                                                                                                                                                                                                                                                                                                                                                                                                                                                                                                                                                                                                                                                                                                                                                                                                                                                                                                                                      | TOLERANCE SPECS | .XX = ±.030 .XX | .3<br>TY<br>SE SPECIFIED THE FOLLOWING TOLERANCES APPLY:<br>X = ±.010 X* = ±1.0* | B<br>P.<br>DESCRIPTION: | 4<br>4<br>00<br>56<br>81 SER. 12.00 X 4.00 SWL. CAST |          |
|                                                                                                                                                                                                                                                                                                                                                                                                                                                                                                                                                                                                                                                                                                                                                                                                                                                                                                                                                                                                                                                                                                                                                                                                                                                                                                                                                                                                                                                                                                                                                                                                                                                                                                                                                                                                                                                                                                                | FINISH SPECS.   | GOLD POW        | DER COAT ON RIG, GRAY PAINT ON V                                                 | WHEEL CORE              |                                                      |          |
|                                                                                                                                                                                                                                                                                                                                                                                                                                                                                                                                                                                                                                                                                                                                                                                                                                                                                                                                                                                                                                                                                                                                                                                                                                                                                                                                                                                                                                                                                                                                                                                                                                                                                                                                                                                                                                                                                                                |                 |                 |                                                                                  |                         |                                                      |          |

|                                                                                | ITEM NO.        | QTY.            | PART/DRAWING NO.                            | DESCRIPTION                                           | MATERIAL           |
|--------------------------------------------------------------------------------|-----------------|-----------------|---------------------------------------------|-------------------------------------------------------|--------------------|
|                                                                                |                 | 1               | 81-12400-00-1                               | 81 SER. 12.00 X 4.00 SWL. RIG                         | MISC.              |
|                                                                                | 2               | 1               | 12409-96-16                                 | Ø12.00 X 4.00 T/R-95 POLY WHEEL                       | MISC.              |
|                                                                                | 3 4             | 1               | AX169600<br>LN161413                        | 1-14 X 6 GRADE 5 HHCS<br>1"-14 LOW HEIGHT FLEXLOC NUT | AISI 1038<br>STEEL |
|                                                                                | 4               | I               | LINIOI4I3                                   | 1 -14 LOW HEIGHT FLEXLOC NUT                          | SIEEL              |
|                                                                                |                 |                 |                                             |                                                       |                    |
|                                                                                |                 |                 |                                             |                                                       |                    |
|                                                                                |                 |                 |                                             |                                                       |                    |
|                                                                                |                 |                 |                                             |                                                       |                    |
|                                                                                |                 |                 |                                             |                                                       |                    |
|                                                                                |                 |                 |                                             |                                                       |                    |
|                                                                                |                 |                 |                                             |                                                       |                    |
| 1                                                                              |                 |                 |                                             |                                                       |                    |
|                                                                                |                 |                 |                                             |                                                       |                    |
|                                                                                |                 |                 |                                             |                                                       |                    |
|                                                                                |                 |                 |                                             |                                                       |                    |
|                                                                                |                 |                 |                                             |                                                       |                    |
|                                                                                |                 |                 |                                             |                                                       |                    |
|                                                                                |                 |                 |                                             |                                                       |                    |
|                                                                                |                 |                 |                                             |                                                       |                    |
| ĪĪ                                                                             |                 |                 |                                             | p <u> </u>                                            |                    |
|                                                                                |                 |                 |                                             |                                                       |                    |
| (2)                                                                            |                 |                 |                                             |                                                       |                    |
|                                                                                |                 |                 |                                             |                                                       |                    |
|                                                                                |                 |                 |                                             | IИ NI                                                 |                    |
| 9.50                                                                           |                 |                 | $\bigcirc$                                  |                                                       |                    |
|                                                                                |                 |                 | (3)                                         |                                                       |                    |
|                                                                                |                 |                 | $\sim$                                      |                                                       |                    |
| 15.50                                                                          |                 |                 |                                             |                                                       |                    |
|                                                                                |                 |                 |                                             |                                                       |                    |
|                                                                                |                 |                 |                                             |                                                       |                    |
|                                                                                |                 |                 |                                             |                                                       |                    |
| / /// //                                                                       |                 |                 |                                             |                                                       |                    |
|                                                                                |                 |                 |                                             |                                                       |                    |
|                                                                                |                 |                 |                                             |                                                       |                    |
|                                                                                |                 |                 |                                             |                                                       |                    |
|                                                                                |                 |                 |                                             |                                                       |                    |
|                                                                                |                 |                 |                                             |                                                       |                    |
|                                                                                |                 |                 |                                             |                                                       |                    |
| └── Ø 12.00                                                                    |                 |                 |                                             |                                                       |                    |
|                                                                                |                 |                 | .38                                         | 4.00                                                  |                    |
|                                                                                |                 |                 | TYP                                         |                                                       |                    |
|                                                                                |                 |                 |                                             |                                                       |                    |
|                                                                                |                 |                 |                                             |                                                       |                    |
| 16000 E. MICHIGAN AVE.                                                         |                 | UNLESS OTHERWIS | E SPECIFIED THE FOLLOWING TOLERANCES APPLY: | DESCRIPTION: 81 SER. 12.00 X 4.00 SWL. CASTER         |                    |
| CASTER ALBION, MI 49224<br>CONCEPTS, INC. [517]/629-8838<br>casterconcepts.com | OLERANCE SPECS  | .XX = ±.030 .XX | $V = \pm 0.10$ $V^{0} = \pm 1.0^{0}$        | ART / DRAWING NO: 81-12409-96-1 DATE: 8               | /8/2021            |
| WHERE USED:                                                                    | FINISH SPECS.   |                 | DER COAT ON RIG, GRAY PAINT ON W            |                                                       | 1:4 B-SIZE         |
|                                                                                | MATERIAL SPECS. |                 | APPROVED BY:                                |                                                       | GLE - 🔄 - 🛞 -      |
| REMAIN THE SOLE PROPERTY OF CASTER                                             | CONCEPTS INC    | IT IS SUBMITT   | ED FOR USE IN REFERENCE ONLY A              | ND SHALL NOT BE DUPLICATED OR GIVEN TO A THIRI        |                    |