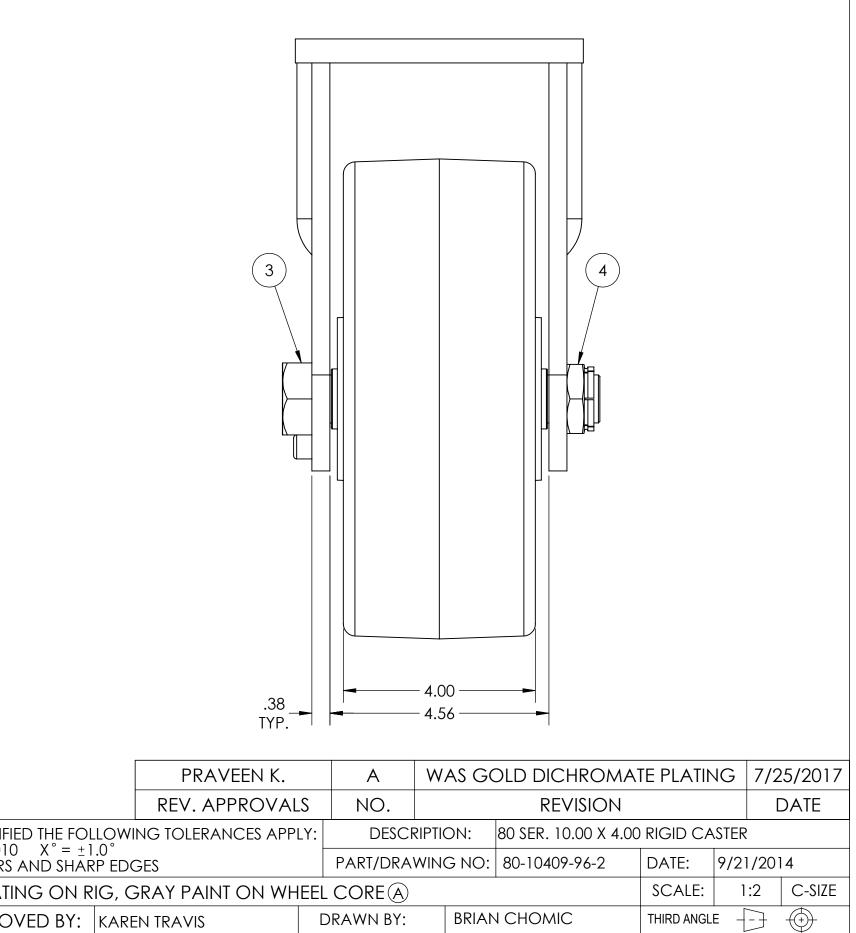

| ITEM NO. | QTY. | PART/DRAWING NO. | DESCRIPTION                           | MATERIAL  |
|----------|------|------------------|---------------------------------------|-----------|
| 1        | 1    | 80-10400-00-2    | 80 SER. 10.00 X 4.00 COATED RIGID RIG | MISC.     |
| 2        | 1    | 10409-96-16      | Ø10.00 X 4.00 T/R-95 TB POLY WHEEL    | MISC.     |
| 3        | 1    | AX169600         | 1-14 X 6 GRADE 5 HHCS                 | AISI 1038 |
| 4        | ]    | LN161413         | 1"-14 LOW HEIGHT FLEXLOC NUT          | STEEL     |

| CASTER<br>CONCEPTS, INC. 16000 E. MICHIGAN AVE.<br>ALBION, MI 49224<br>(517)629-8838 |                 | UNLESS OTHERWISE SPECIF<br>.XX = ±.030 .XXX = ±.01<br>PART TO BE FREE OF BURRS |  |  |  |  |
|--------------------------------------------------------------------------------------|-----------------|--------------------------------------------------------------------------------|--|--|--|--|
| WHERE USED:                                                                          | FINISH SPECS.   | GOLD POWDER COAT                                                               |  |  |  |  |
| CHECKED BY:                                                                          | MATERIAL SPECS. | APPRC                                                                          |  |  |  |  |
|                                                                                      |                 |                                                                                |  |  |  |  |