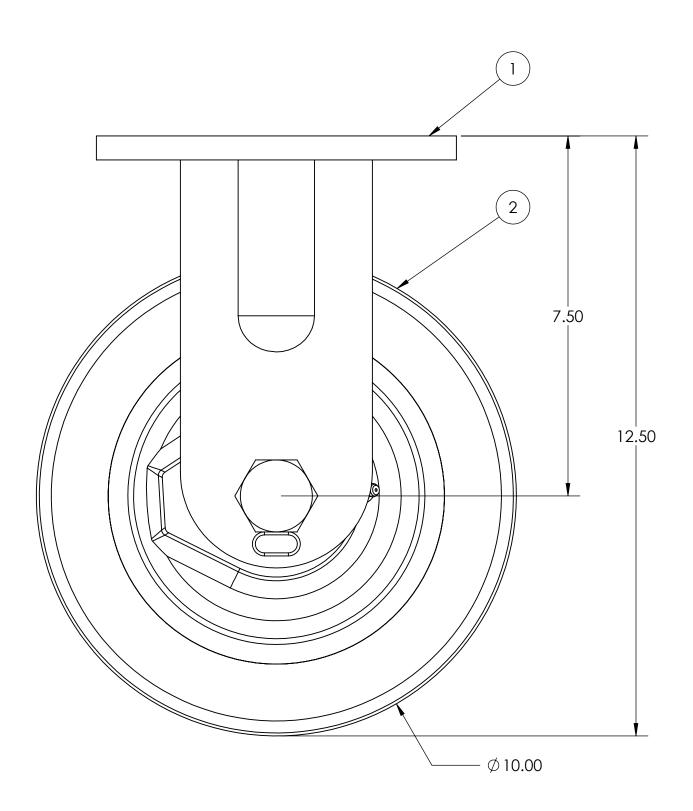

| ITEM NO. | QTY. | PART/DRAWING NO. | DESCRIPTION                           | MATERIAL  |
|----------|------|------------------|---------------------------------------|-----------|
| 1        | 1    | 80-10400-00-2    | 80 SER. 10.00 X 4.00 COATED RIGID RIG | MISC.     |
| 2        | 1    | 10409-96-16      | Ø10.00 X 4.00 T/R-95 TB POLY WHEEL    | MISC.     |
| 3        | 1    | AX169600         | 1-14 X 6 GRADE 5 HHCS                 | AISI 1038 |
| 4        | ]    | LN161413         | 1"-14 LOW HEIGHT FLEXLOC NUT          | STEEL     |