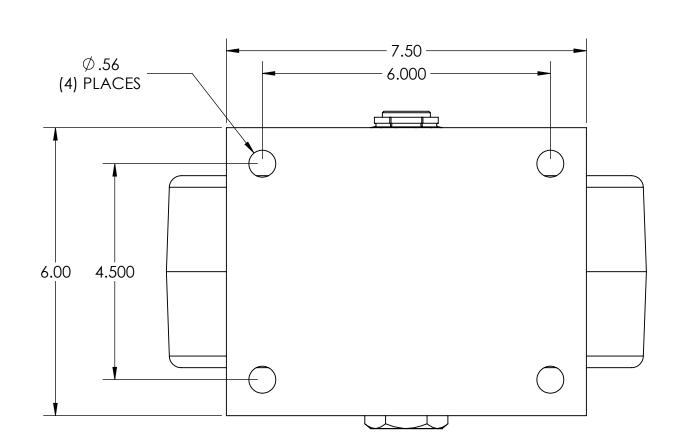

| ITEM NO. | QTY. | PART/DRAWING NO. | DESCRIPTION                           | MATERIAL  |
|----------|------|------------------|---------------------------------------|-----------|
| 1        | 1    | 80-10400-00-2    | 80 SER. 10.00 X 4.00 COATED RIGID RIG | MISC.     |
| 2        | 1    | 10409-96-16      | Ø10.00 X 4.00 T/R-95 TB POLY WHEEL    | MISC.     |
| 3        | 1    | AX169600         | 1-14 X 6 GRADE 5 HHCS                 | AISI 1038 |
| 4        | ]    | LN161413         | 1"-14 LOW HEIGHT FLEXLOC NUT          | STEEL     |