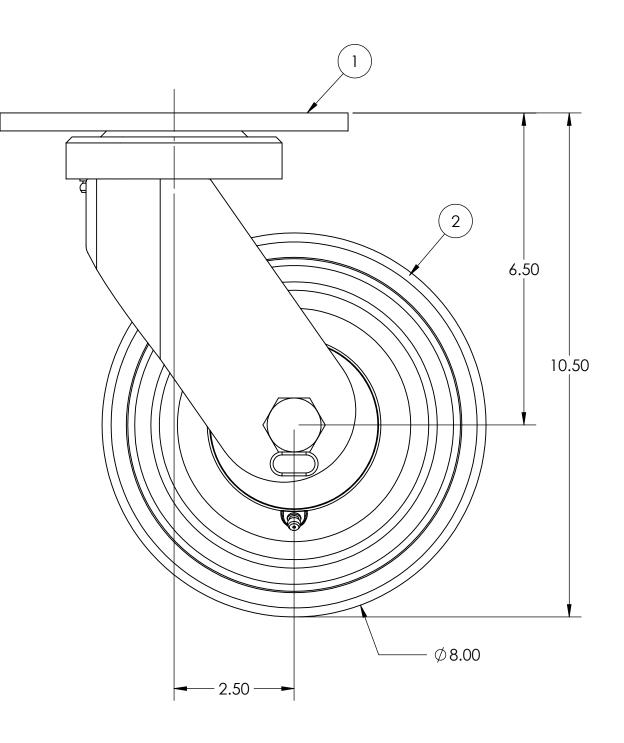

| ITEN | ITEM NO. QTY. |                 | PART/DRAWING NO. | DESCRIPTION                      | MATERIAL  |  |  |
|------|---------------|-----------------|------------------|----------------------------------|-----------|--|--|
|      | 1             | 1 71-08300-00-1 |                  | 71 SER. 8.00 X 3.00 SWL RIG      | STEEL     |  |  |
|      | 2             | 1               | 08309-10-12      | Ø8.00 X 3.00 CAST IRON WHEEL     | MISC.     |  |  |
|      | 3             | 1               | AX127900C        | 3/4-10 X 4-15/16 SOLID AXLE ZINC | AISI 1038 |  |  |
|      | 4             | 1               | LN12100701       | 3/4-10 LOW HEIGHT FLEXLOC NUT    | STEEL     |  |  |

| CASTER 16000 E. MICHIGAN AVE.                                                 | TOLERANCE SPECS. | UNLESS OTHERWISE SPECIFIED THE FOLLOWING TOLERANCES APPLY:<br>$.XX = \pm .030$ $.XXX = \pm .010$ $X^{\circ} = \pm 1.0^{\circ}$<br>PART TO BE FREE OF BURRS AND SHARP EDGES |                 | : DESCRIPTION: 71 SER. 8.00 X 3.00 SWL. CASTER |          |               |         |             |     |        |
|-------------------------------------------------------------------------------|------------------|----------------------------------------------------------------------------------------------------------------------------------------------------------------------------|-----------------|------------------------------------------------|----------|---------------|---------|-------------|-----|--------|
| CASIEN ALBION, MI 49224<br>CONCEPTS, INC. (517)629-8838<br>casterconcepts.com |                  |                                                                                                                                                                            |                 | PART/DRAWING                                   | G NO:    | 71-08309-10-1 | DATE:   | 1/9/202     | 5   |        |
| WHERE USED:                                                                   | FINISH SPECS.    | ZINC PLATING                                                                                                                                                               | ON RIG, GRAY PA | AINT ON WHEEL                                  |          |               |         | scale:      | 1:2 | C-SIZE |
| CHECKED BY: PRAVEEN K.                                                        | MATERIAL SPECS.  |                                                                                                                                                                            | APPROVED BY:    |                                                | DRAWN BY | FIELD         | C FINCH | THIRD ANGLI | E   |        |