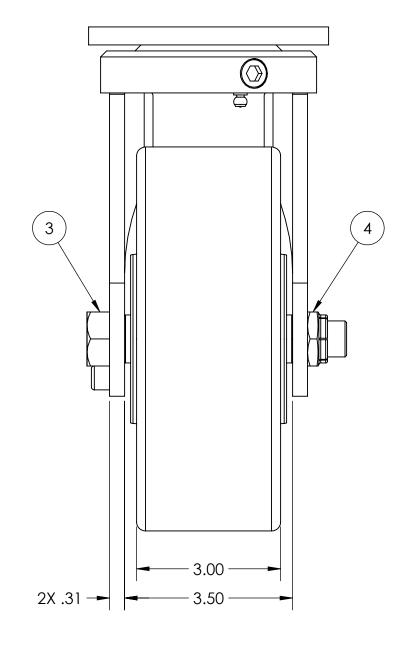

| ITEN | ITEM NO. QTY. |                 | PART/DRAWING NO. | DESCRIPTION                      | MATERIAL  |  |  |
|------|---------------|-----------------|------------------|----------------------------------|-----------|--|--|
|      | 1             | 1 71-08300-00-1 |                  | 71 SER. 8.00 X 3.00 SWL RIG      | STEEL     |  |  |
|      | 2             | 1               | 08309-10-12      | Ø8.00 X 3.00 CAST IRON WHEEL     | MISC.     |  |  |
|      | 3             | 1               | AX127900C        | 3/4-10 X 4-15/16 SOLID AXLE ZINC | AISI 1038 |  |  |
|      | 4             | 1               | LN12100701       | 3/4-10 LOW HEIGHT FLEXLOC NUT    | STEEL     |  |  |

| CASTER 16000 E. MICHIGAN AVE.                                                 | TOLERANCE SPECS. | UNLESS OTHERWISE SPECIFIED THE FOLLOWING TOLERANCES APPLY:<br>$.XX = \pm .030$ $.XXX = \pm .010$ $X^{\circ} = \pm 1.0^{\circ}$<br>PART TO BE FREE OF BURRS AND SHARP EDGES |                 | : DESCRIPTION: 71 SER. 8.00 X 3.00 SWL. CASTER |          |               |         |             |     |        |
|-------------------------------------------------------------------------------|------------------|----------------------------------------------------------------------------------------------------------------------------------------------------------------------------|-----------------|------------------------------------------------|----------|---------------|---------|-------------|-----|--------|
| CASIEN ALBION, MI 49224<br>CONCEPTS, INC. (517)629-8838<br>casterconcepts.com |                  |                                                                                                                                                                            |                 | PART/DRAWING                                   | G NO:    | 71-08309-10-1 | DATE:   | 1/9/202     | 5   |        |
| WHERE USED:                                                                   | FINISH SPECS.    | ZINC PLATING                                                                                                                                                               | ON RIG, GRAY PA | AINT ON WHEEL                                  |          |               |         | scale:      | 1:2 | C-SIZE |
| CHECKED BY: PRAVEEN K.                                                        | MATERIAL SPECS.  |                                                                                                                                                                            | APPROVED BY:    |                                                | DRAWN BY | FIELD         | C FINCH | THIRD ANGLI | E   |        |