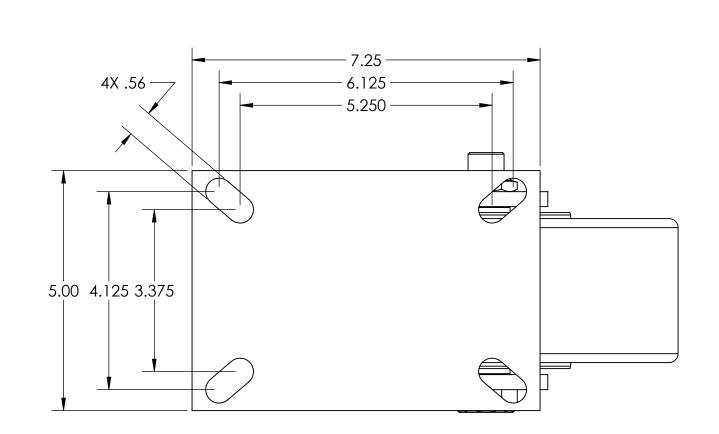

| ITEN | ITEM NO. QTY. |                 | PART/DRAWING NO. | DESCRIPTION                      | MATERIAL  |  |  |
|------|---------------|-----------------|------------------|----------------------------------|-----------|--|--|
|      | 1             | 1 71-08300-00-1 |                  | 71 SER. 8.00 X 3.00 SWL RIG      | STEEL     |  |  |
|      | 2             | 1               | 08309-10-12      | Ø8.00 X 3.00 CAST IRON WHEEL     | MISC.     |  |  |
|      | 3             | 1               | AX127900C        | 3/4-10 X 4-15/16 SOLID AXLE ZINC | AISI 1038 |  |  |
|      | 4             | 1               | LN12100701       | 3/4-10 LOW HEIGHT FLEXLOC NUT    | STEEL     |  |  |

| CASTER 16000 E. MICHIGAN AVE.                                                 | TOLERANCE SPECS. | UNLESS OTHERWISE SPECIFIED THE FOLLOWING TOLERANCES APPLY:<br>$.XX = \pm .030$ $.XXX = \pm .010$ $X^{\circ} = \pm 1.0^{\circ}$<br>PART TO BE FREE OF BURRS AND SHARP EDGES |                 | : DESCRIPTION: 71 SER. 8.00 X 3.00 SWL. CASTER |          |               |         |             |     |        |
|-------------------------------------------------------------------------------|------------------|----------------------------------------------------------------------------------------------------------------------------------------------------------------------------|-----------------|------------------------------------------------|----------|---------------|---------|-------------|-----|--------|
| CASIEN ALBION, MI 49224<br>CONCEPTS, INC. (517)629-8838<br>casterconcepts.com |                  |                                                                                                                                                                            |                 | PART/DRAWING                                   | G NO:    | 71-08309-10-1 | DATE:   | 1/9/202     | 5   |        |
| WHERE USED:                                                                   | FINISH SPECS.    | ZINC PLATING                                                                                                                                                               | ON RIG, GRAY PA | AINT ON WHEEL                                  |          |               |         | scale:      | 1:2 | C-SIZE |
| CHECKED BY: PRAVEEN K.                                                        | MATERIAL SPECS.  |                                                                                                                                                                            | APPROVED BY:    |                                                | DRAWN BY | FIELD         | C FINCH | THIRD ANGLI | E   |        |