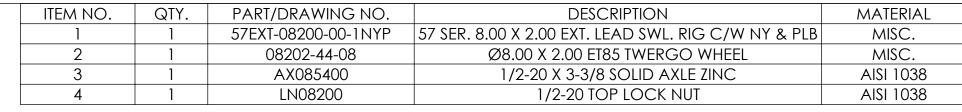

## NOTE:

1. CASTER IS RATED AS 1,180 LBS @ WALKING SPEEDS, INTERMITTENT USE.

|                      |      | 16000 E. MICHIGAN AVE.<br>ALBION, MI 49224<br>(517)629-8838<br>casterconcepts.com | TOLERANCE SPECS. | UNLESS OTHERWISE SPECIFIED THE FOLLOWING TOLERANCES APPLY:        |   | PPLY: DESCR | IPTION: 5     | 57 SER. 8.00 X 2.00 EXT. LEA | STER C/W NY & PLB |                 |        |
|----------------------|------|-----------------------------------------------------------------------------------|------------------|-------------------------------------------------------------------|---|-------------|---------------|------------------------------|-------------------|-----------------|--------|
| 1                    |      |                                                                                   |                  | $.XX = \pm .030$ $.XXX = \pm .010$<br>PART TO BE FREE OF BURRS AN |   | PART / DRA  | WING NO:      | 57EXT-08202-44-1NYP          | DATE:             | DATE: 11/5/2024 |        |
| WHERE US             | SED: |                                                                                   | FINISH SPECS.    | ZINC PLATING ON RIC                                               | G |             |               |                              | SCALE:            | 1:3             | B-SIZE |
| CHECKED BY: TARUN B. |      | MATERIAL SPECS.                                                                   | APPROVED BY:     |                                                                   |   | DRAWN BY:   | FIELD C FINCH | THIRD A                      | THIRD ANGLE       |                 |        |