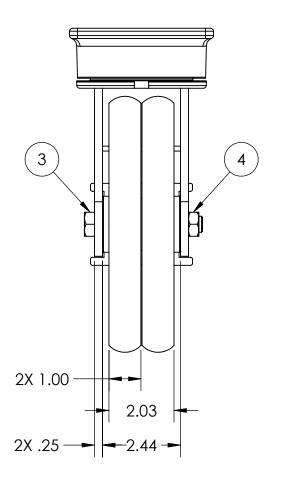

## NOTE:

1. CASTER IS RATED AS 1,180 LBS @ WALKING SPEEDS, INTERMITTENT USE.

|                      |      | 16000 E. MICHIGAN AVE.<br>ALBION, MI 49224<br>(517)629-8838<br>casterconcepts.com | TOLERANCE SPECS. | UNLESS OTHERWISE SPECIFIED THE FOLLOWING TOLERANCES APPLY:        |   | PPLY: DESCR | IPTION: 5     | 57 SER. 8.00 X 2.00 EXT. LEA | STER C/W NY & PLB |                 |        |
|----------------------|------|-----------------------------------------------------------------------------------|------------------|-------------------------------------------------------------------|---|-------------|---------------|------------------------------|-------------------|-----------------|--------|
| 1                    |      |                                                                                   |                  | $.XX = \pm .030$ $.XXX = \pm .010$<br>PART TO BE FREE OF BURRS AN |   | PART / DRA  | WING NO:      | 57EXT-08202-44-1NYP          | DATE:             | DATE: 11/5/2024 |        |
| WHERE US             | SED: |                                                                                   | FINISH SPECS.    | ZINC PLATING ON RIC                                               | G |             |               |                              | SCALE:            | 1:3             | B-SIZE |
| CHECKED BY: TARUN B. |      | MATERIAL SPECS.                                                                   | APPROVED BY:     |                                                                   |   | DRAWN BY:   | FIELD C FINCH | THIRD A                      | THIRD ANGLE       |                 |        |