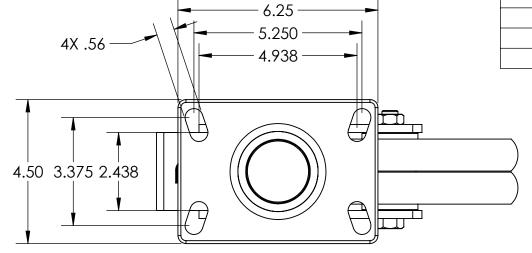

## NOTE:

1. CASTER IS RATED AS 1,180 LBS @ WALKING SPEEDS, INTERMITTENT USE.

|                      |      | 16000 E. MICHIGAN AVE.<br>ALBION, MI 49224<br>(517)629-8838<br>casterconcepts.com | TOLERANCE SPECS. | UNLESS OTHERWISE SPECIFIED THE FOLLOWING TOLERANCES APPLY:        |   | PPLY: DESCR | IPTION: 5     | 57 SER. 8.00 X 2.00 EXT. LEA | STER C/W NY & PLB |                 |        |
|----------------------|------|-----------------------------------------------------------------------------------|------------------|-------------------------------------------------------------------|---|-------------|---------------|------------------------------|-------------------|-----------------|--------|
| 1                    |      |                                                                                   |                  | $.XX = \pm .030$ $.XXX = \pm .010$<br>PART TO BE FREE OF BURRS AN |   | PART / DRA  | WING NO:      | 57EXT-08202-44-1NYP          | DATE:             | DATE: 11/5/2024 |        |
| WHERE US             | SED: |                                                                                   | FINISH SPECS.    | ZINC PLATING ON RIC                                               | G |             |               |                              | SCALE:            | 1:3             | B-SIZE |
| CHECKED BY: TARUN B. |      | MATERIAL SPECS.                                                                   | APPROVED BY:     |                                                                   |   | DRAWN BY:   | FIELD C FINCH | THIRD A                      | THIRD ANGLE       |                 |        |