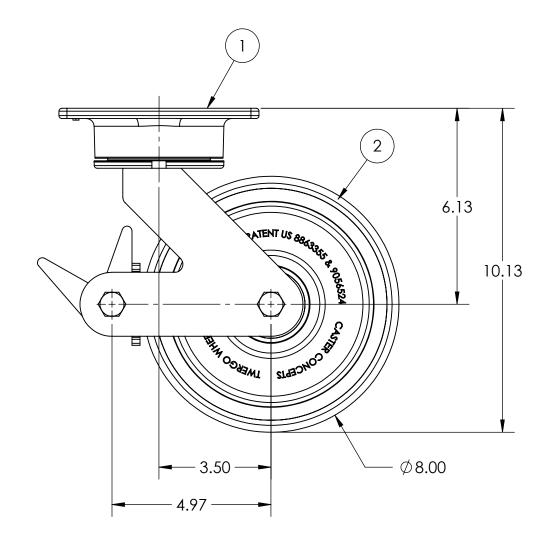

## NOTE:

1. CASTER IS RATED AS 1,180 LBS @ WALKING SPEEDS, INTERMITTENT USE.

|                      |      | 16000 E. MICHIGAN AVE.<br>ALBION, MI 49224<br>(517)629-8838<br>casterconcepts.com | TOLERANCE SPECS. | UNLESS OTHERWISE SPECIFIED THE FOLLOWING TOLERANCES APPLY:        |   | PPLY: DESCR | IPTION: 5     | 57 SER. 8.00 X 2.00 EXT. LEA | STER C/W NY & PLB |                 |        |
|----------------------|------|-----------------------------------------------------------------------------------|------------------|-------------------------------------------------------------------|---|-------------|---------------|------------------------------|-------------------|-----------------|--------|
| 1                    |      |                                                                                   |                  | $.XX = \pm .030$ $.XXX = \pm .010$<br>PART TO BE FREE OF BURRS AN |   | PART / DRA  | WING NO:      | 57EXT-08202-44-1NYP          | DATE:             | DATE: 11/5/2024 |        |
| WHERE US             | SED: |                                                                                   | FINISH SPECS.    | ZINC PLATING ON RIC                                               | G |             |               |                              | SCALE:            | 1:3             | B-SIZE |
| CHECKED BY: TARUN B. |      | MATERIAL SPECS.                                                                   | APPROVED BY:     |                                                                   |   | DRAWN BY:   | FIELD C FINCH | THIRD A                      | THIRD ANGLE       |                 |        |