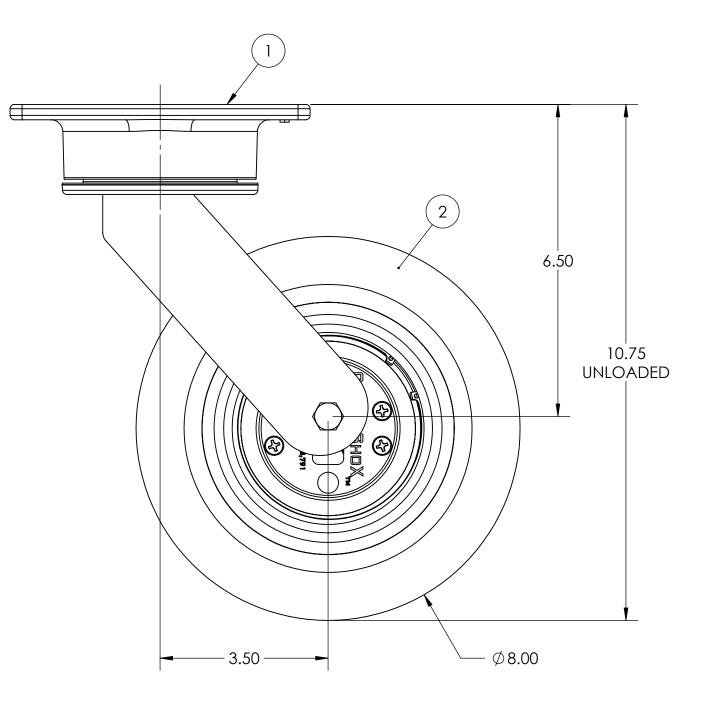

|                   | ITEM NO. | QTY. | PART/DRAV  |
|-------------------|----------|------|------------|
|                   | 1        | 1    | 57EXT-0820 |
|                   | 2        | 1    | 08202-43   |
|                   | 3        | 1    | SPD0505    |
| 6.25              | 4        | 1    | LN061      |
| 5.250             |          |      |            |
| .56<br>(4) PLACES |          |      |            |
|                   |          |      |            |
|                   |          |      |            |
|                   |          |      |            |

| CASTER ALBION, MI 49224 TOLERANCE SPECSXX |             | UNLESS OTHERWISE SPECIFIED THE FOLLOWING TOLERANCES APPLY:<br>$XX = \pm .030$ $XXX = \pm .010$ $X^{\circ} = \pm 1.0^{\circ}$<br>PART TO BE FREE OF BURRS AND SHARP EDGES |                 | DESCRIPTION: 57 SER. 8.00 X 2.00 EXT. LEAD SWL. CASTERSHOX CASTER |                         |                    |          |               |             |     |             |
|-------------------------------------------|-------------|--------------------------------------------------------------------------------------------------------------------------------------------------------------------------|-----------------|-------------------------------------------------------------------|-------------------------|--------------------|----------|---------------|-------------|-----|-------------|
|                                           |             |                                                                                                                                                                          |                 | PART/DRAWING                                                      | NO: 57EXT-08202-43-1XD8 | DATE:              | 12/20/20 | 023           |             |     |             |
| V                                         | WHERE USED: | 1                                                                                                                                                                        | FINISH SPECS.   | ZINC PLATING                                                      | ON RIG, GRAY P          | AINT ON WHEEL CORE |          |               | scale:      | 1:2 | C-SIZE      |
| C                                         | CHECKED BY: | ANSHIKA G.                                                                                                                                                               | MATERIAL SPECS. |                                                                   | APPROVED BY:            |                    | DRAWN BY | FIELD C FINCH | THIRD ANGLE |     | $\bigoplus$ |

| AWING NO.  | DESCRIPTION                                       | MATERIAL  |
|------------|---------------------------------------------------|-----------|
| 8200-00-1X | 57 SER. 8.00 X 2.00 EXT. LEAD CASTERSHOX SWL. RIG | MISC.     |
| 43-06XD8   | Ø8.00 X 2.00 ET85 POLY CASTERSHOX WHEEL           | MISC.     |
| 5053101L   | AX065600SP                                        | AISI 1038 |
| )61607     | 3/8-16 NYLOCK NUT                                 | AISI 1038 |
|            | · ·                                               |           |