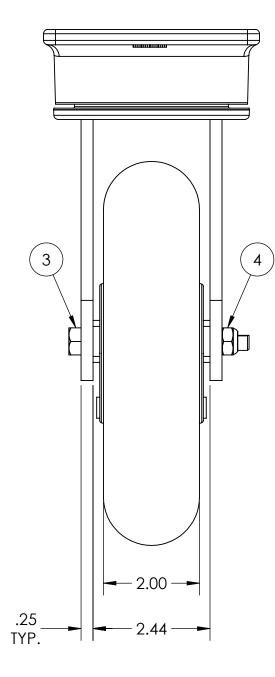

|                   | ITEM NO. | QTY. | PART/DRAV  |
|-------------------|----------|------|------------|
|                   | 1        | 1    | 57EXT-0820 |
|                   | 2        | 1    | 08202-43   |
|                   | 3        | 1    | SPD0505    |
| 6.25              | 4        | 1    | LN061      |
| 5.250             |          |      |            |
| .56<br>(4) PLACES |          |      |            |
|                   |          |      |            |
|                   |          |      |            |
|                   |          |      |            |

| AWING NO.  | DESCRIPTION                                       | MATERIAL  |
|------------|---------------------------------------------------|-----------|
| 8200-00-1X | 57 SER. 8.00 X 2.00 EXT. LEAD CASTERSHOX SWL. RIG | MISC.     |
| 43-06XD8   | Ø8.00 X 2.00 ET85 POLY CASTERSHOX WHEEL           | MISC.     |
| 5053101L   | AX065600SP                                        | AISI 1038 |
| )61607     | 3/8-16 NYLOCK NUT                                 | AISI 1038 |
|            | · ·                                               |           |