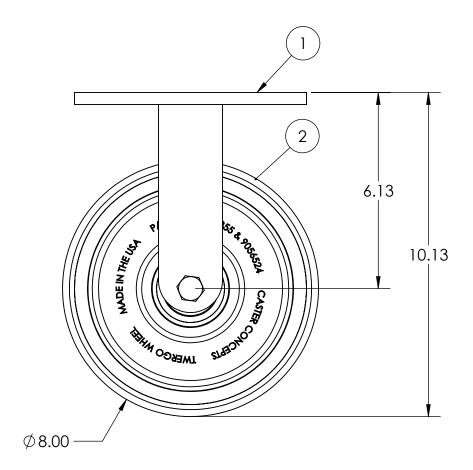

| ITEM NO. | QTY.            | PART/DRAWING NO.  | DESCRIPTION                                   | MATERIAL  |  |
|----------|-----------------|-------------------|-----------------------------------------------|-----------|--|
| 1        | 1               | 57-08200-00-2OT70 | 57 SER. 8.00 X 2.00 PLATED RIGID RIG C/W OT70 | AISI 1008 |  |
| 2        | 2 1 08202-44-08 |                   | Ø8.00 X 2.00 ET85 TWERGO WHEEL                | MISC.     |  |
| 3        | 1               | AX085400          | 1/2-20 X 3-3/8 SOLID AXLE ZINC                | AISI 1038 |  |
| 4        | 4 1 LN08200     |                   | 1/2-20 TOP LOCK NUT                           | AISI 1038 |  |