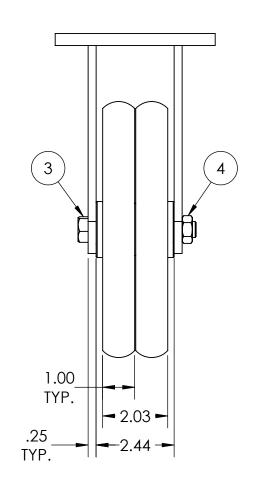

| ITEM NO. | QTY.            | PART/DRAWING NO.  | DESCRIPTION                                   | MATERIAL  |  |
|----------|-----------------|-------------------|-----------------------------------------------|-----------|--|
| 1        | 1               | 57-08200-00-2OT70 | 57 SER. 8.00 X 2.00 PLATED RIGID RIG C/W OT70 | AISI 1008 |  |
| 2        | 2 1 08202-44-08 |                   | Ø8.00 X 2.00 ET85 TWERGO WHEEL                | MISC.     |  |
| 3        | 1               | AX085400          | 1/2-20 X 3-3/8 SOLID AXLE ZINC                | AISI 1038 |  |
| 4        | 4 1 LN08200     |                   | 1/2-20 TOP LOCK NUT                           | AISI 1038 |  |