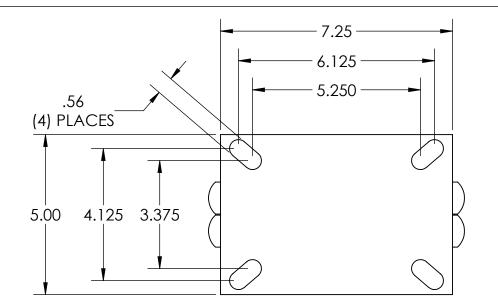

| ITEM NO. | QTY.            | PART/DRAWING NO.  | DESCRIPTION                                   | MATERIAL  |  |
|----------|-----------------|-------------------|-----------------------------------------------|-----------|--|
| 1        | 1               | 57-08200-00-2OT70 | 57 SER. 8.00 X 2.00 PLATED RIGID RIG C/W OT70 | AISI 1008 |  |
| 2        | 2 1 08202-44-08 |                   | Ø8.00 X 2.00 ET85 TWERGO WHEEL                | MISC.     |  |
| 3        | 1               | AX085400          | 1/2-20 X 3-3/8 SOLID AXLE ZINC                | AISI 1038 |  |
| 4        | 4 1 LN08200     |                   | 1/2-20 TOP LOCK NUT                           | AISI 1038 |  |