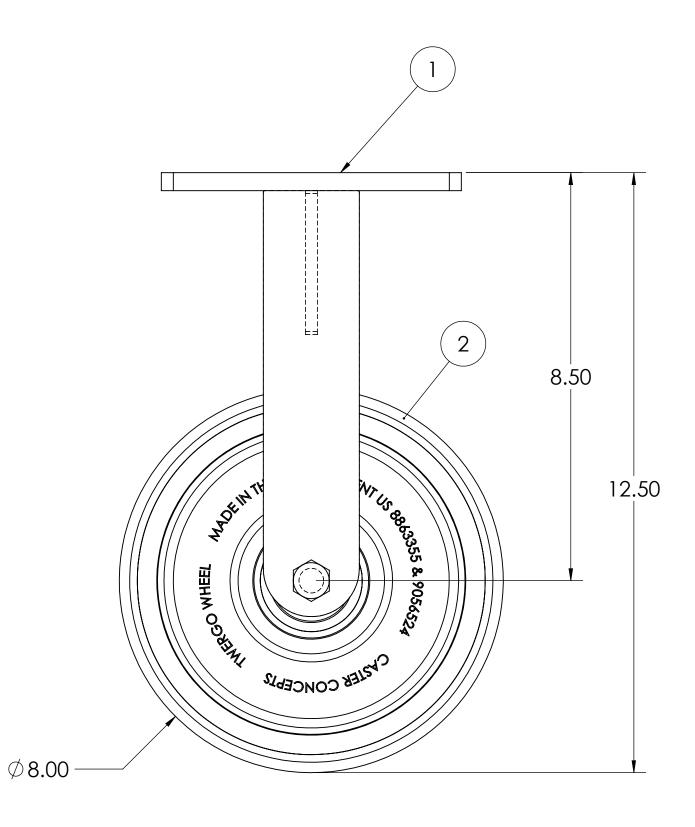

| ITEM NO. | QTY. | PART/DRAWING NO. | DESCRIPTION                           | MATERIAL  |
|----------|------|------------------|---------------------------------------|-----------|
| 1        | 1    | 114-08200-00-2   | 114 SER. 8.00 X 2.00 PLATED RIGID RIG | STEEL     |
| 2        | 1    | 08202-44-08      | Ø8.00 X 2.00 ET85 TWERGO WHEEL        | MISC.     |
| 3        | 1    | AX085400         | 1/2-20 X 3-3/8 SOLID AXLE ZINC        | AISI 1038 |
| 4        | 1    | LN08200          | 1/2-20 TOP LOCK NUT                   | AISI 1038 |