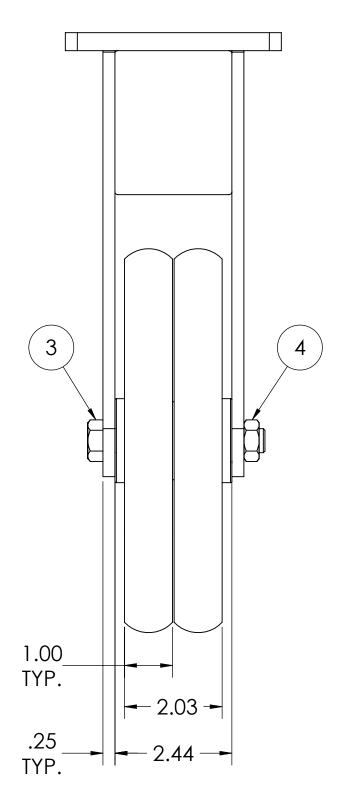

| ITEM NO. | QTY. | PART/DRAWING NO. | DESCRIPTION                           | MATERIAL  |
|----------|------|------------------|---------------------------------------|-----------|
| 1        | 1    | 114-08200-00-2   | 114 SER. 8.00 X 2.00 PLATED RIGID RIG | STEEL     |
| 2        | 1    | 08202-44-08      | Ø8.00 X 2.00 ET85 TWERGO WHEEL        | MISC.     |
| 3        | 1    | AX085400         | 1/2-20 X 3-3/8 SOLID AXLE ZINC        | AISI 1038 |
| 4        | 1    | LN08200          | 1/2-20 TOP LOCK NUT                   | AISI 1038 |