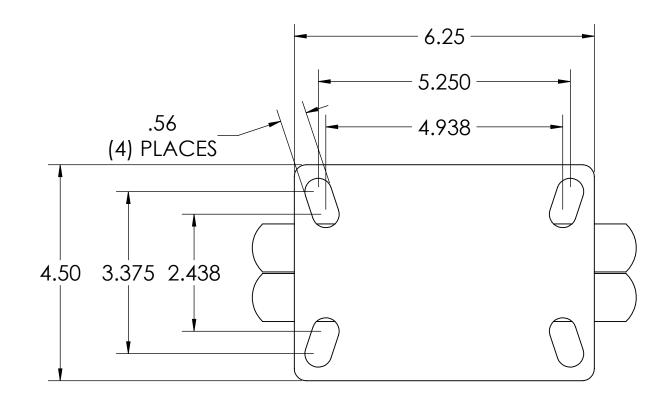

| ITEM NO. | QTY. | PART/DRAWING NO. | DESCRIPTION                           | MATERIAL  |
|----------|------|------------------|---------------------------------------|-----------|
| 1        | 1    | 114-08200-00-2   | 114 SER. 8.00 X 2.00 PLATED RIGID RIG | STEEL     |
| 2        | 1    | 08202-44-08      | Ø8.00 X 2.00 ET85 TWERGO WHEEL        | MISC.     |
| 3        | 1    | AX085400         | 1/2-20 X 3-3/8 SOLID AXLE ZINC        | AISI 1038 |
| 4        | 1    | LN08200          | 1/2-20 TOP LOCK NUT                   | AISI 1038 |