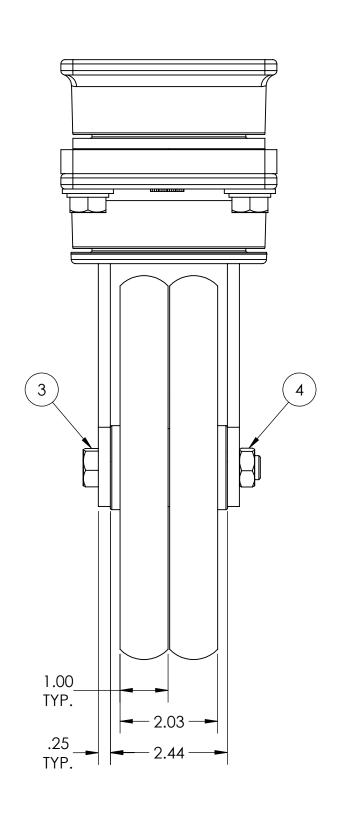

| ITEM NO. | QTY. | PART/DRAWING NO. | DESCRIPTION                    | MATERIAL  |
|----------|------|------------------|--------------------------------|-----------|
| 1        | 1    | 114-08200-00-1   | 114 SER. 8.00 X 2.00 SWL. RIG  | MISC.     |
| 2        | 1    | 08202-44-08      | Ø8.00 X 2.00 ET85 TWERGO WHEEL | MISC.     |
| 3        | 1    | AX085400         | 1/2-20 X 3-3/8 SOLID AXLE ZINC | AISI 1038 |
| 4        | 1    | LN08200          | 1/2-20 TOP LOCK NUT            | AISI 1038 |

| CASTER 16000 E. MICHIGAN AVE. ALBION, MI 49224  | TOLERANCE SPECS. | UNLESS OTHERWISE SPECIFIED THE FOLLOWING TOLERANCES APPLY: $.XX = \pm .030$ $.XXX = \pm .010$ $X^{\circ} = \pm 1.0^{\circ}$ PART TO BE FREE OF BURRS AND SHARP EDGES |    | DESCRIPTION:     | N: 114 SER. 8.00 X 2.00 SWL. CASTER |                |             |         |              |
|-------------------------------------------------|------------------|----------------------------------------------------------------------------------------------------------------------------------------------------------------------|----|------------------|-------------------------------------|----------------|-------------|---------|--------------|
| CONCEPTS, INC. (517)629-8838 casterconcepts.com |                  |                                                                                                                                                                      |    | PART/DRAWING NO: |                                     | 114-08202-44-1 | DATE:       | 12/19/2 | 017          |
| WHERE USED:                                     | FINISH SPECS.    | ZINC PLATING ON RIG                                                                                                                                                  |    |                  |                                     |                | SCALE:      | 1:2     | C-SIZE       |
| CHECKED BY: NEKIBUR R.                          | MATERIAL SPECS.  | APPROVED BY:                                                                                                                                                         | DF | RAWN BY          | PRAV                                | EEN K.         | THIRD ANGLE | =       | <del>(</del> |