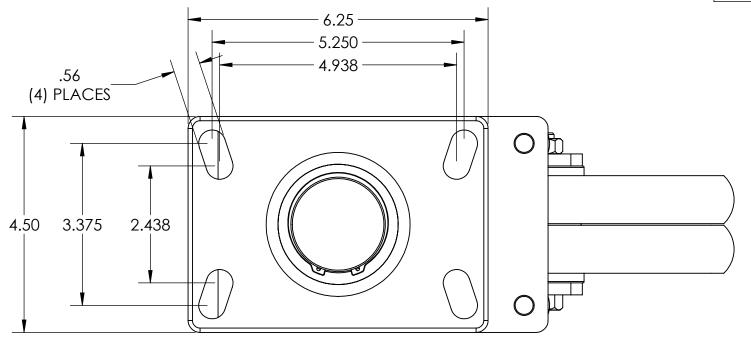

| ITEM NO. | QTY. | PART/DRAWING NO. | DESCRIPTION                    | MATERIAL  |
|----------|------|------------------|--------------------------------|-----------|
| 1        | 1    | 114-08200-00-1   | 114 SER. 8.00 X 2.00 SWL. RIG  | MISC.     |
| 2        | 1    | 08202-44-08      | Ø8.00 X 2.00 ET85 TWERGO WHEEL | MISC.     |
| 3        | 1    | AX085400         | 1/2-20 X 3-3/8 SOLID AXLE ZINC | AISI 1038 |
| 4        | 1    | LN08200          | 1/2-20 TOP LOCK NUT            | AISI 1038 |

| CASTER 16000 E. MICHIGAN AVE. ALBION, MI 49224  | TOLERANCE SPECS. | UNLESS OTHERWISE SPECIFIED THE FOLLOWING TOLERANCES APPLY: $.XX = \pm .030$ $.XXX = \pm .010$ $X^{\circ} = \pm 1.0^{\circ}$ PART TO BE FREE OF BURRS AND SHARP EDGES |    | DESCRIPTION:     | N: 114 SER. 8.00 X 2.00 SWL. CASTER |                |             |         |              |
|-------------------------------------------------|------------------|----------------------------------------------------------------------------------------------------------------------------------------------------------------------|----|------------------|-------------------------------------|----------------|-------------|---------|--------------|
| CONCEPTS, INC. (517)629-8838 casterconcepts.com |                  |                                                                                                                                                                      |    | PART/DRAWING NO: |                                     | 114-08202-44-1 | DATE:       | 12/19/2 | 017          |
| WHERE USED:                                     | FINISH SPECS.    | ZINC PLATING ON RIG                                                                                                                                                  |    |                  |                                     |                | SCALE:      | 1:2     | C-SIZE       |
| CHECKED BY: NEKIBUR R.                          | MATERIAL SPECS.  | APPROVED BY:                                                                                                                                                         | DF | RAWN BY          | PRAV                                | EEN K.         | THIRD ANGLE | =       | <del>(</del> |