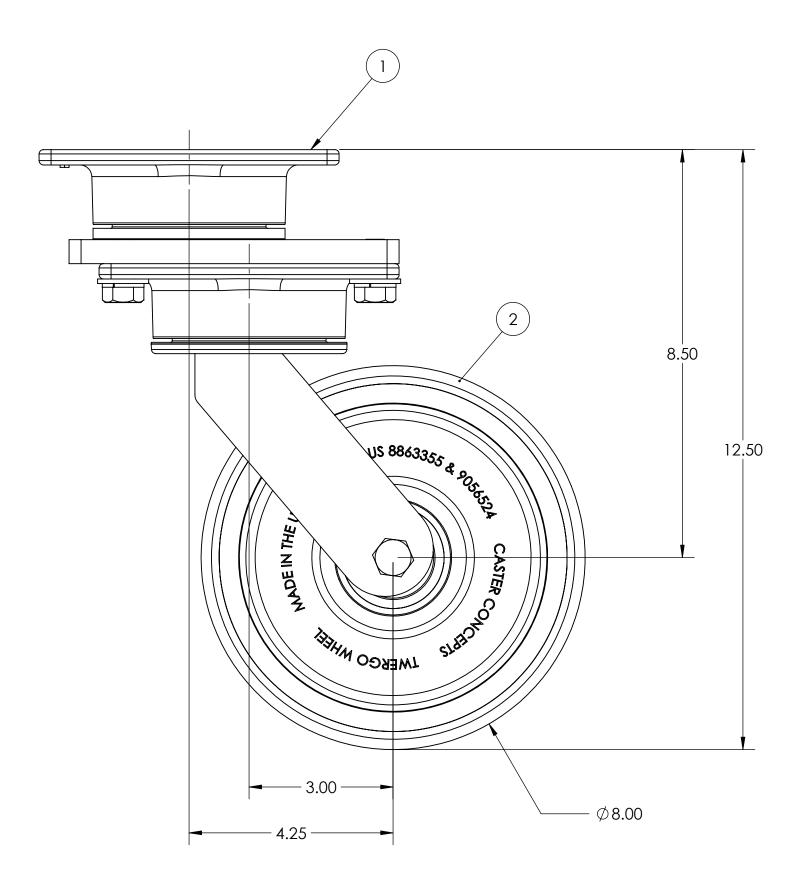

| ITEM NO. | QTY. | PART/DRAWING NO. | DESCRIPTION                    | MATERIAL  |
|----------|------|------------------|--------------------------------|-----------|
| 1        | 1    | 114-08200-00-1   | 114 SER. 8.00 X 2.00 SWL. RIG  | MISC.     |
| 2        | 1    | 08202-44-08      | Ø8.00 X 2.00 ET85 TWERGO WHEEL | MISC.     |
| 3        | 1    | AX085400         | 1/2-20 X 3-3/8 SOLID AXLE ZINC | AISI 1038 |
| 4        | 1    | LN08200          | 1/2-20 TOP LOCK NUT            | AISI 1038 |

| CASTER 16000 E. MICHIGAN AVE. ALBION, MI 49224  | TOLERANCE SPECS. | UNLESS OTHERWISE SPECIFIED THE FOLLOWING TOLERANCES APPLY: $.XX = \pm .030$ $.XXX = \pm .010$ $X^{\circ} = \pm 1.0^{\circ}$ PART TO BE FREE OF BURRS AND SHARP EDGES |    | DESCRIPTION:     | N: 114 SER. 8.00 X 2.00 SWL. CASTER |                |             |         |              |
|-------------------------------------------------|------------------|----------------------------------------------------------------------------------------------------------------------------------------------------------------------|----|------------------|-------------------------------------|----------------|-------------|---------|--------------|
| CONCEPTS, INC. (517)629-8838 casterconcepts.com |                  |                                                                                                                                                                      |    | PART/DRAWING NO: |                                     | 114-08202-44-1 | DATE:       | 12/19/2 | 017          |
| WHERE USED:                                     | FINISH SPECS.    | ZINC PLATING ON RIG                                                                                                                                                  |    |                  |                                     |                | SCALE:      | 1:2     | C-SIZE       |
| CHECKED BY: NEKIBUR R.                          | MATERIAL SPECS.  | APPROVED BY:                                                                                                                                                         | DF | RAWN BY          | PRAV                                | EEN K.         | THIRD ANGLE | =       | <del>(</del> |