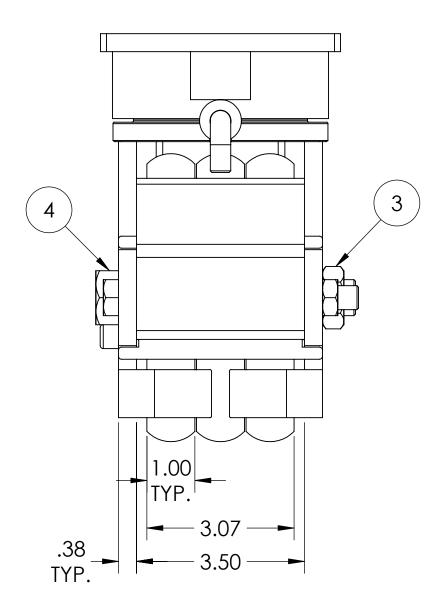

## NOTES:

- 1. CASTER IS RATED AS 2,070 LBS @ WALKING SPEEDS, INTERMITTENT USE.
- 2. AT 2,070 LBS OF THE LOAD THERE WILL BE A CALCULATED FLOOR LOAD OF 1,005 PSI.
- 3. ESTIMATED COF OF ROLLING RESISTANCE IS 3% OF LOAD TO START MOVING AND 1% OF LOAD TO MAINTAIN. (THIS IS FIGURING 2 SWIVEL AND 2 RIGID CASTERS ON SMOOTH, FLAT CONCRETE) APPLICATION AND FLOOR CONDITIONS WILL IMPACT THIS.
- 4. CASTER WEIGHT: 23.95LBS