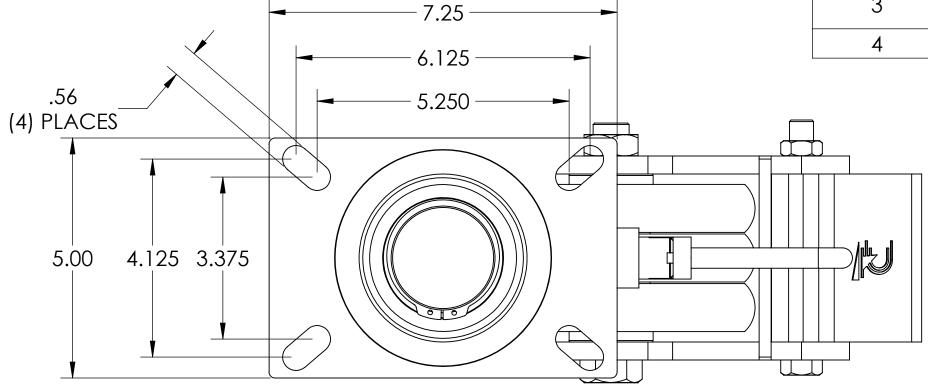

## NOTES:

- 1. CASTER IS RATED AS 2,070 LBS @ WALKING SPEEDS, INTERMITTENT USE.
- 2. AT 2,070 LBS OF THE LOAD THERE WILL BE A CALCULATED FLOOR LOAD OF 1,005 PSI.
- 3. ESTIMATED COF OF ROLLING RESISTANCE IS 3% OF LOAD TO START MOVING AND 1% OF LOAD TO MAINTAIN. (THIS IS FIGURING 2 SWIVEL AND 2 RIGID CASTERS ON SMOOTH, FLAT CONCRETE) APPLICATION AND FLOOR CONDITIONS WILL IMPACT THIS.
- 4. CASTER WEIGHT: 23.95LBS