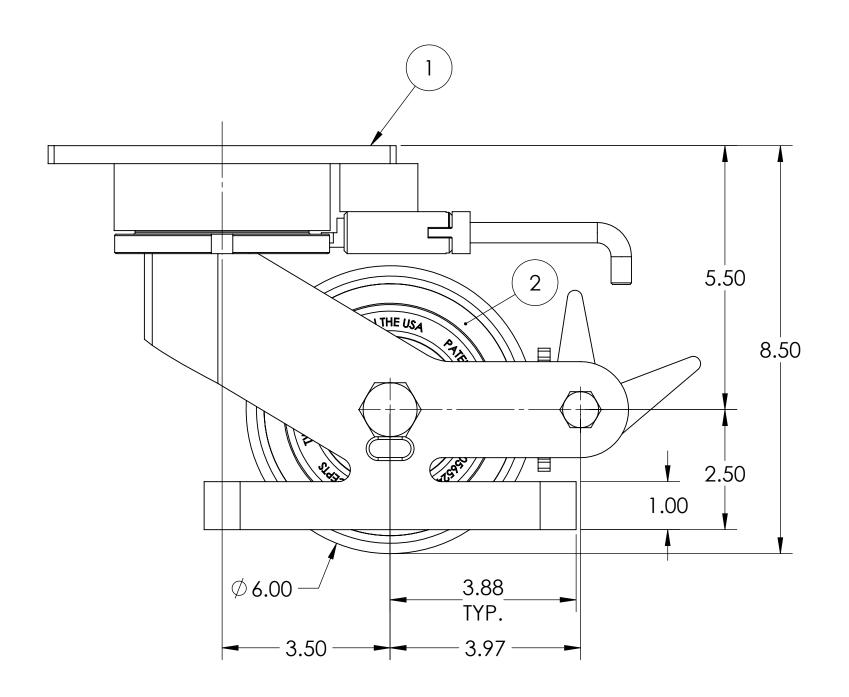

## NOTES:

- 1. CASTER IS RATED AS 2,070 LBS @ WALKING SPEEDS, INTERMITTENT USE.
- 2. AT 2,070 LBS OF THE LOAD THERE WILL BE A CALCULATED FLOOR LOAD OF 1,005 PSI.
- 3. ESTIMATED COF OF ROLLING RESISTANCE IS 3% OF LOAD TO START MOVING AND 1% OF LOAD TO MAINTAIN. (THIS IS FIGURING 2 SWIVEL AND 2 RIGID CASTERS ON SMOOTH, FLAT CONCRETE) APPLICATION AND FLOOR CONDITIONS WILL IMPACT THIS.
- 4. CASTER WEIGHT: 23.95LBS