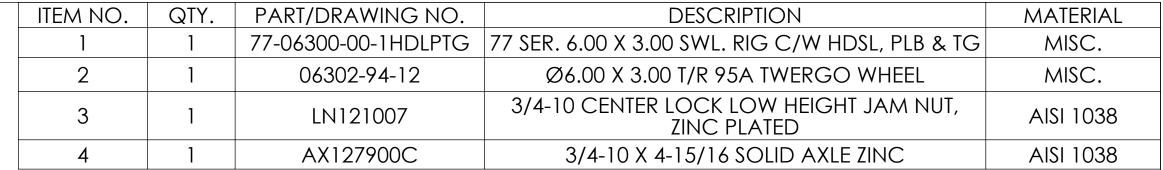

## NOTES:

- 1. CASTER IS RATED AS 2,070 LBS @ WALKING SPEEDS, INTERMITTENT USE.
- 2. AT 2,070 LBS OF THE LOAD THERE WILL BE A CALCULATED FLOOR LOAD OF 1,005 PSI.
- 3. ESTIMATED COF OF ROLLING RESISTANCE IS 3% OF LOAD TO START MOVING AND 1% OF LOAD TO MAINTAIN. (THIS IS FIGURING 2 SWIVEL AND 2 RIGID CASTERS ON SMOOTH, FLAT CONCRETE) APPLICATION AND FLOOR CONDITIONS WILL IMPACT THIS.
- 4. CASTER WEIGHT: 23.95LBS