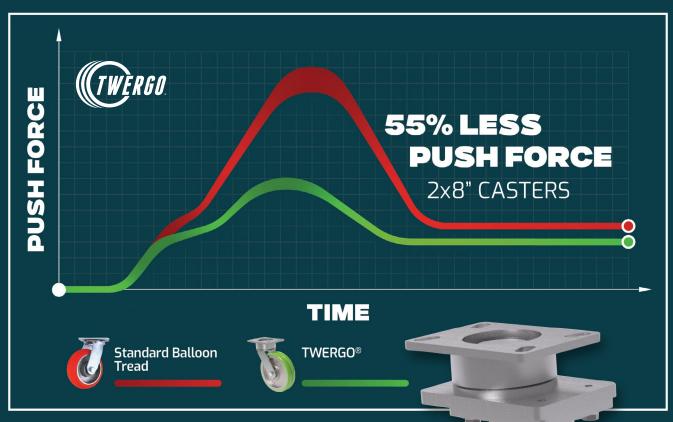

# Innovative Caster Design and Construction Significantly Impacts Ergonomic Performance.

#### Wheel Material

- Tread Material isn't too hard or too soft
- · High rebound and tear strength
- Debris rejection

ERGONOMIC SOLUTIONS

To reduce push and pull forces, the following heavy-duty casters will provide you with lower rolling resistance required by your applications. These casters are designed for safer operation by minimizing push and pull force to reduce the potential of operator strain and injury.