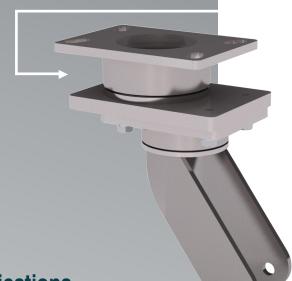

## **Innovative Design**

- Dual kingpinless swivel sections, stacked on top of each other.
- Laser cut mild steel holds the maintenance free bearings firmly in place.
- SoS design reduces the turn radius requiring less space and force exerted needed to maneuver.
- Eliminates wheel flutters on powered applications such as AGV's and Tuggers.