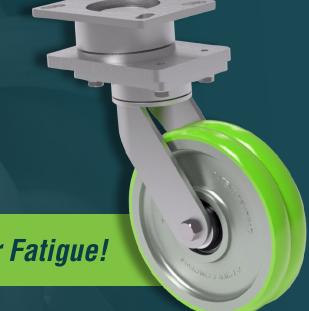

# MAINTENANCE FREE EXERTION REDUCING!\*

\*Average on initial push force when wheels are not all at same angle

## **Ergonomic**

- Minimizes and potentially eliminates operator fatigue.
- Reduces force required to start rolling when wheels are not parallel.
- Significant reduction in side shifting of carts as they are being moved.
- Kingpinless, and lubricated ball bearings never require adjusting or greasing.

## **Innovative Design**

- Dual kingpinless swivel sections, stacked on top of each other.
- Laser cut mild steel holds the maintenance free bearings firmly in place.
- SoS design reduces the turn radius requiring less space and force exerted needed to maneuver.
- Eliminates wheel flutters on powered applications such as AGV's and Tuggers.