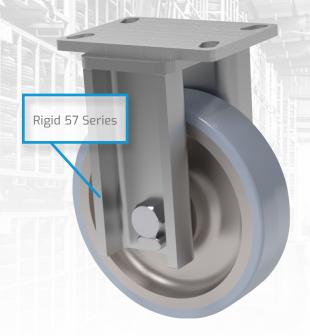

| 57 SERIES XRL  |                                              |
|----------------|----------------------------------------------|
| Top Plate      | 4.5" x 6.25"                                 |
| Legs           | 3/8" Thick x 3 1/4" Formed to Make C-Channel |
| Axle           | 3/4" Diameter                                |
| Wheel Width    | 2"                                           |
| Wheel Diamater | 6" to 10"                                    |