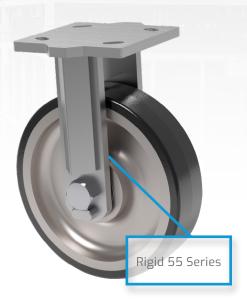

## **OPTIONS**

- · Any Poly Wheel
- Swivel Locks
- Toe Guard
- Top Plate

| 55 SERIES XRL  |                                              |
|----------------|----------------------------------------------|
| Top Plate      | 4" x 5"                                      |
| Legs           | 3/8" Thick x 3 1/4" Formed to Make C-Channel |
| Axle           | 3/4" Diameter                                |
| Wheel Width    | 2"                                           |
| Wheel Diamater | 6" to 10"                                    |