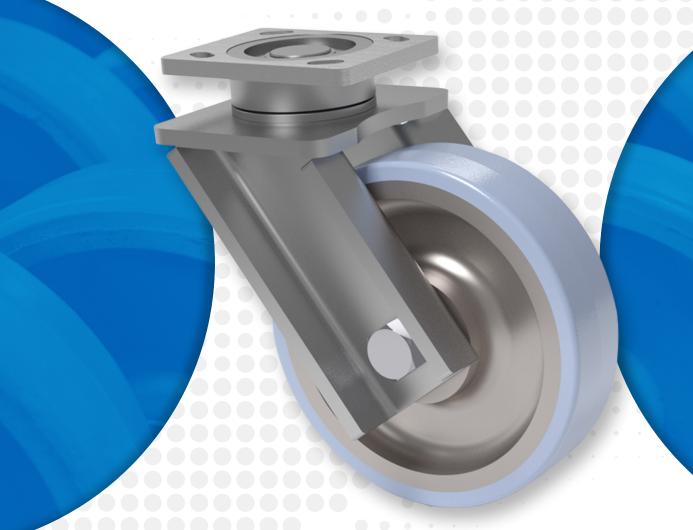

## SEVERE Strength To Withstand SEVERE SIDE LOADING

Introducing
HERCULES CASTER
Maintenance Free & Prolonged Usage

OFFERING UNRIVALED
DURABILITY FOR YOUR MOST
ABUSIVE APPLICATIONS!

## **BENEFITS**

- Maintenance free swivel section and wheels that utilize sealed precision ball bearings
- Smooth rotating action and extended lead help lower ergonomic forces
- Reinforced legs to protect against severe side loading for forklifts and track channels
- Prolonged life in extremely abusive applications reduce downtime and maintenance costs