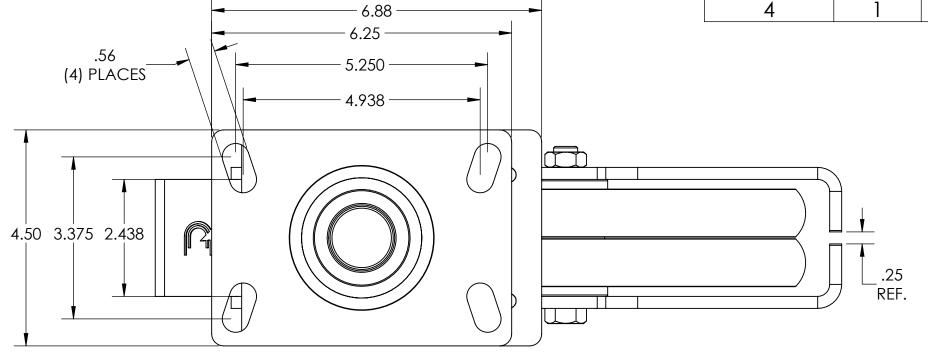

| CASTER 16000 E. MICHIGAN ALBION, MI 49224       | VE. TOLEDANICE SDECS     | UNLESS OTHERWISE SPECIFIED THE FOLLOWING TOLERANCES APPLY: $.XX = \pm .030$ $.XXX = \pm .010$ $X^{\circ} = \pm 1.0^{\circ}$ PART TO BE FREE OF BURRS AND SHARP EDGES |   | DESCRIPTION    | 112-10202-94-1PTGSP |            |            |          |
|-------------------------------------------------|--------------------------|----------------------------------------------------------------------------------------------------------------------------------------------------------------------|---|----------------|---------------------|------------|------------|----------|
| CONCEPTS, INC. (517)629-8838 casterconcepts.com |                          |                                                                                                                                                                      |   | PART/DRAWING N | O: SP18121205PTG    | DATE:      | 04/02/2019 |          |
| WHERE USED:                                     | FINISH CDECC TIME ON DIC |                                                                                                                                                                      |   |                |                     | SCALE:     | 1:2        | C-SIZE   |
| CHECKED BY: NEKIBUR R.                          | MATERIAL SPECS.          | APPROVED BY:                                                                                                                                                         | ] | DRAWN BY: PF   | AVEEN K.            | THIRD ANGL | .E -{-}    | <b>(</b> |