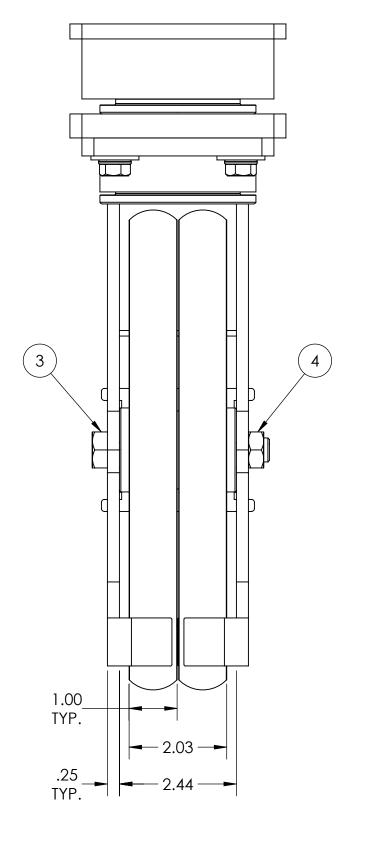

| CASTER 16000 E. MICHIGAN ALBION, MI 49224       | VE. TOLEDANICE SDECS     | UNLESS OTHERWISE SPECIFIED THE FOLLOWING TOLERANCES APPLY: $.XX = \pm .030$ $.XXX = \pm .010$ $X^{\circ} = \pm 1.0^{\circ}$ PART TO BE FREE OF BURRS AND SHARP EDGES |   | DESCRIPTION    | 112-10202-94-1PTGSP |            |            |          |
|-------------------------------------------------|--------------------------|----------------------------------------------------------------------------------------------------------------------------------------------------------------------|---|----------------|---------------------|------------|------------|----------|
| CONCEPTS, INC. (517)629-8838 casterconcepts.com |                          |                                                                                                                                                                      |   | PART/DRAWING N | O: SP18121205PTG    | DATE:      | 04/02/2019 |          |
| WHERE USED:                                     | FINISH CDECC TIME ON DIC |                                                                                                                                                                      |   |                |                     | SCALE:     | 1:2        | C-SIZE   |
| CHECKED BY: NEKIBUR R.                          | MATERIAL SPECS.          | APPROVED BY:                                                                                                                                                         | ] | DRAWN BY: PF   | AVEEN K.            | THIRD ANGL | .E -{-}    | <b>(</b> |