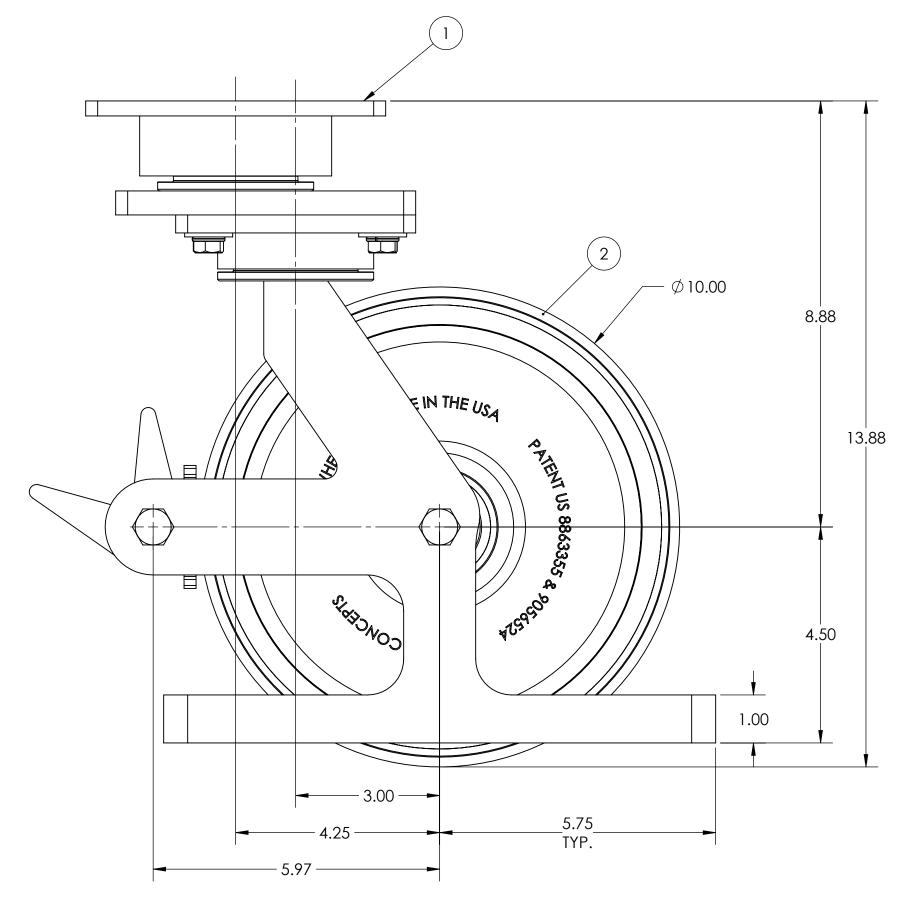

## NOTES:

- 1. CASTER IS RATED AS 1,500 LBS @ WALKING SPEEDS, INTERMITTENT USE.
- 2. AT 1,500 LBS OF THE LOAD THERE WILL BE A CALCULATED FLOOR LOAD OF 918 PSI.
- 3. ESTIMATED COF OF ROLLING RESISTANCE IS 3% OF LOAD TO START MOVING AND 1% OF LOAD TO MAINTAIN. (THIS IS FIGURING 2 SWIVEL AND 2 RIGID CASTERS ON SMOOTH, FLAT CONCRETE) APPLICATION AND FLOOR CONDITIONS WILL IMPACT THIS.
- 4. CASTER WEIGHT: 26.05LBS

| CASTER 16000 E. MICHIGAN ALBION, MI 49224       | VE. TOLEDANICE SDECS     | UNLESS OTHERWISE SPECIFIED THE FOLLOWING TOLERANCES APPLY: $.XX = \pm .030$ $.XXX = \pm .010$ $X^{\circ} = \pm 1.0^{\circ}$ PART TO BE FREE OF BURRS AND SHARP EDGES |   | DESCRIPTION    | 112-10202-94-1PTGSP |            |            |          |
|-------------------------------------------------|--------------------------|----------------------------------------------------------------------------------------------------------------------------------------------------------------------|---|----------------|---------------------|------------|------------|----------|
| CONCEPTS, INC. (517)629-8838 casterconcepts.com |                          |                                                                                                                                                                      |   | PART/DRAWING N | O: SP18121205PTG    | DATE:      | 04/02/2019 |          |
| WHERE USED:                                     | FINISH CDECC TIME ON DIC |                                                                                                                                                                      |   |                |                     | SCALE:     | 1:2        | C-SIZE   |
| CHECKED BY: NEKIBUR R.                          | MATERIAL SPECS.          | APPROVED BY:                                                                                                                                                         | ] | DRAWN BY: PF   | AVEEN K.            | THIRD ANGL | .E -{-}    | <b>(</b> |