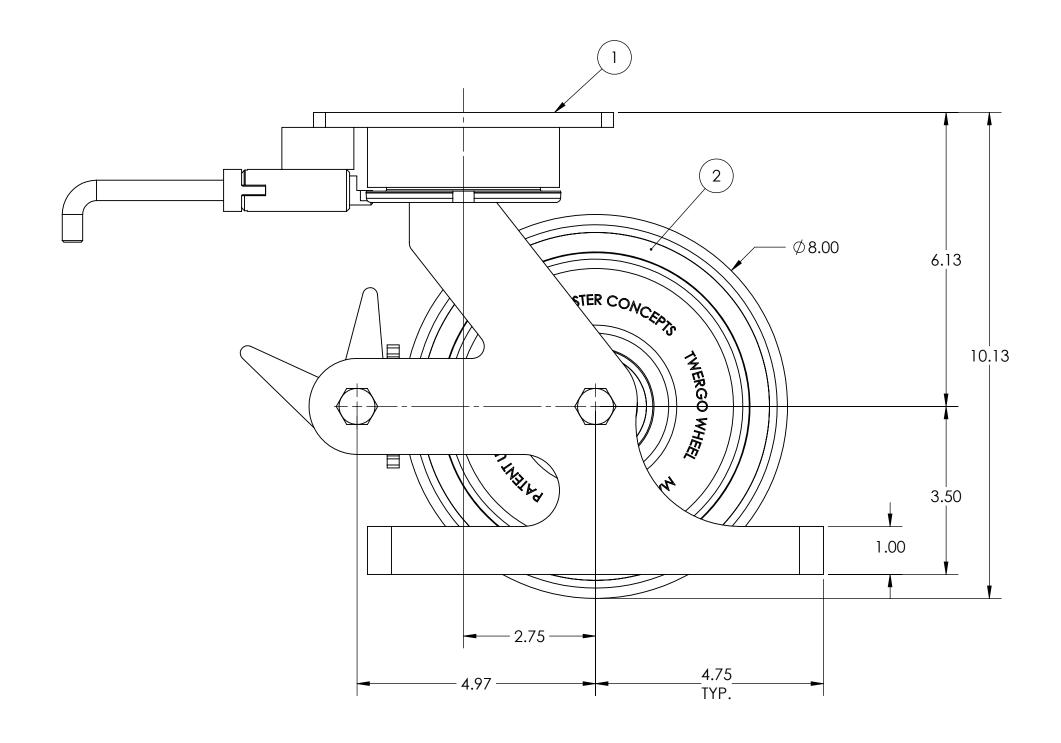

| RT/DRAWING NO.   | DESCRIPTION                                     | MATERIAL  |
|------------------|-------------------------------------------------|-----------|
| 08200-00-1HDLPTG | 57 SER. 8.00 X 2.00 SWL. RIG C/W HDSL, PLB & TG | MISC.     |
| 08202-44-12      | Ø8.00 X 2.00 ET85 TWERGO WHEEL C/W .75 BORE     | MISC.     |
| AX085400         | 1/2-20 X 3-3/8 SOLID AXLE ZINC                  | AISI 1038 |
| LN08200          | 1/2-20 TOP LOCK NUT                             | AISI 1038 |
|                  |                                                 |           |

NOTES:

- 1. CASTER IS RATED AS 1,000 LBS @ WALKING SPEEDS, INTERMITTENT USE.
- 2. AT 1,000 LBS OF THE LOAD THERE WILL BE A CALCULATED FLOOR LOAD OF 467 PSI.
- 3. ESTIMATED COF OF ROLLING RESISTANCE IS 3% OF LOAD TO START MOVING AND 1% OF LOAD TO MAINTAIN. (THIS IS FIGURING 2 SWIVEL AND 2 RIGID CASTERS ON SMOOTH, FLAT CONCRETE) APPLICATION AND FLOOR CONDITIONS WILL IMPACT THIS.
- 4. CASTER WEIGHT: 18.31LBS