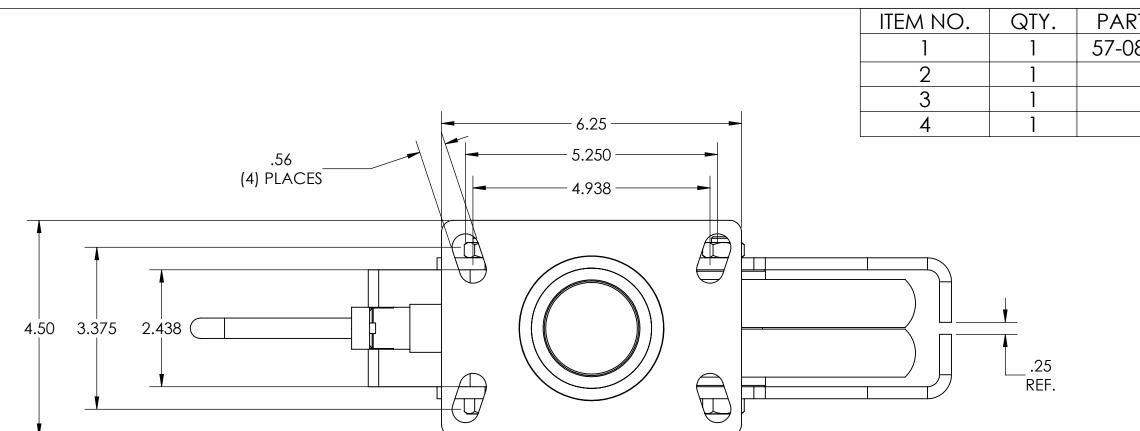

| CASTER CASTER CONCEPTS, INC. 16000 E. MICHIGAN AVE.<br>CONCEPTS, INC. (517)629-8838<br>cgsterconcepts.com | TOLERANCE SPECS. | UNLESS OTHERWISE SPECIFIED THE FOLLOWING TOLERANCES APPLY:<br>$XX = \pm .030$ $XXX = \pm .010$ $X^{\circ} = \pm 1.0^{\circ}$<br>PART TO BE FREE OF BURRS AND SHARP EDGES |       | Y: DESCRIPTION | ON: 57-08202-44-1HDLF | JLPTGSP   |           |             |
|-----------------------------------------------------------------------------------------------------------|------------------|--------------------------------------------------------------------------------------------------------------------------------------------------------------------------|-------|----------------|-----------------------|-----------|-----------|-------------|
|                                                                                                           |                  |                                                                                                                                                                          |       | PART/DRAWING   | G NO: SP181201HDLPTG  | DATE:     | 3/28/2019 |             |
| WHERE USED:                                                                                               | FINISH SPECS.    | ZINC PLATING ON RIG                                                                                                                                                      |       |                |                       |           | 1:2       | C-SIZE      |
| CHECKED BY: NEKIBUR R.                                                                                    | MATERIAL SPECS.  | APPROVE                                                                                                                                                                  | D BY: | DRAWN BY:      | PRAVEEN K.            | THIRD ANG |           | $\bigoplus$ |

| RT/DRAWING NO.   | DESCRIPTION                                     | MATERIAL  |
|------------------|-------------------------------------------------|-----------|
| 08200-00-1HDLPTG | 57 SER. 8.00 X 2.00 SWL. RIG C/W HDSL, PLB & TG | MISC.     |
| 08202-44-12      | Ø8.00 X 2.00 ET85 TWERGO WHEEL C/W .75 BORE     | MISC.     |
| AX085400         | 1/2-20 X 3-3/8 SOLID AXLE ZINC                  | AISI 1038 |
| LN08200          | 1/2-20 TOP LOCK NUT                             | AISI 1038 |
|                  |                                                 |           |