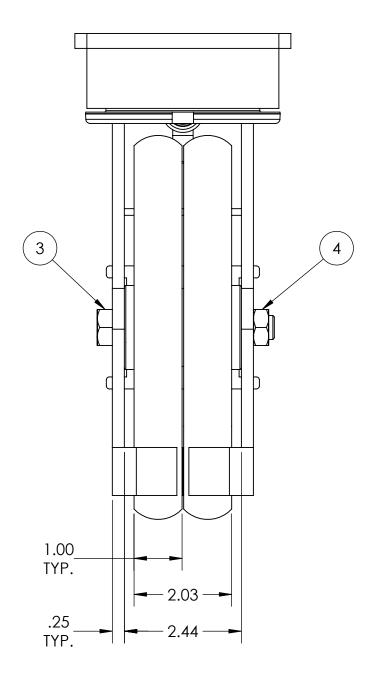

| RT/DRAWING NO.   | DESCRIPTION                                     | MATERIAL  |
|------------------|-------------------------------------------------|-----------|
| 08200-00-1HDLPTG | 57 SER. 8.00 X 2.00 SWL. RIG C/W HDSL, PLB & TG | MISC.     |
| 08202-44-12      | Ø8.00 X 2.00 ET85 TWERGO WHEEL C/W .75 BORE     | MISC.     |
| AX085400         | 1/2-20 X 3-3/8 SOLID AXLE ZINC                  | AISI 1038 |
| LN08200          | 1/2-20 TOP LOCK NUT                             | AISI 1038 |
|                  |                                                 |           |