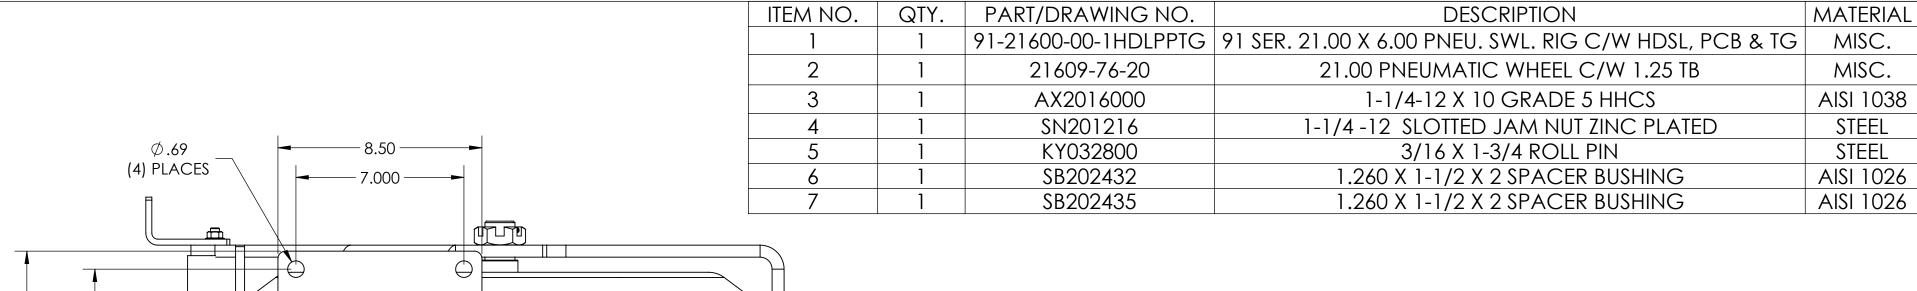

## NOTES:

- 1. CASTER IS RATED AS 2,420 LBS @ WALKING SPEEDS, INTERMITTENT USE.
- 2. ESTIMATED COF OF ROLLING RESISTANCE IS 5% OF LOAD TO START MOVING AND 2% OF LOAD TO MAINTAIN. (THIS IS FIGURING 2 SWIVEL AND 2 RIGID CASTERS ON SMOOTH, FLAT CONCRETE) APPLICATION AND FLOOR CONDITIONS WILL IMPACT THIS.
- 3. CASTER WEIGHT: 160.49LBS