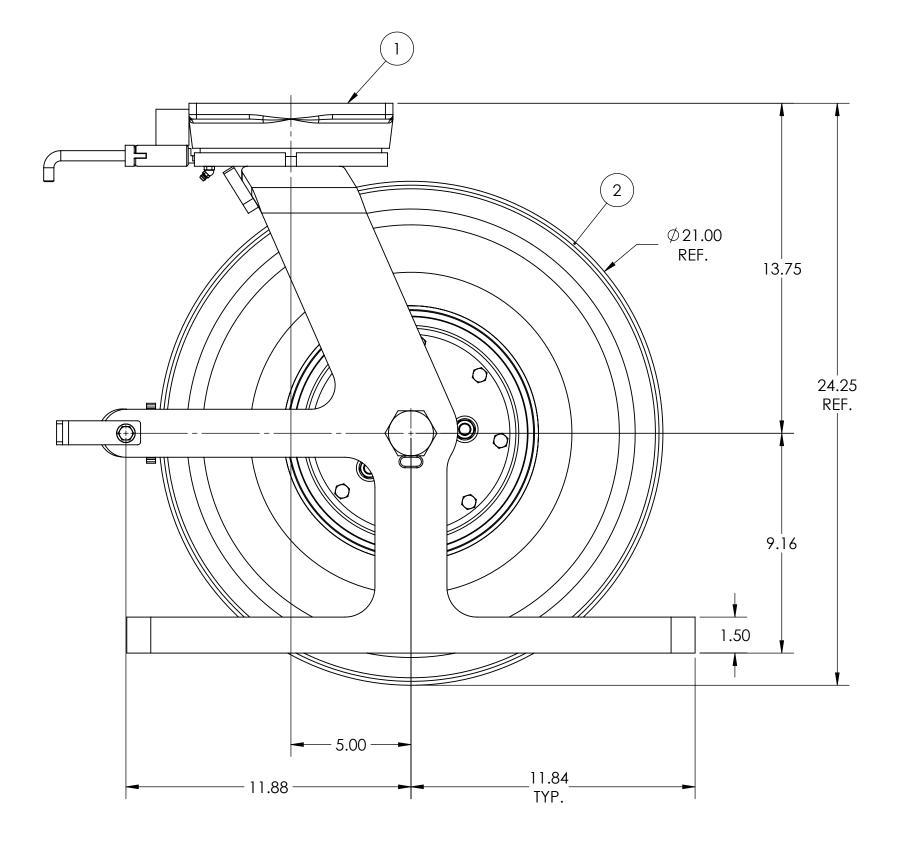

## NOTES:

- 1. CASTER IS RATED AS 2,420 LBS @ WALKING SPEEDS, INTERMITTENT USE.
- 2. ESTIMATED COF OF ROLLING RESISTANCE IS 5% OF LOAD TO START MOVING AND 2% OF LOAD TO MAINTAIN. (THIS IS FIGURING 2 SWIVEL AND 2 RIGID CASTERS ON SMOOTH, FLAT CONCRETE) APPLICATION AND FLOOR CONDITIONS WILL IMPACT THIS.
- 3. CASTER WEIGHT: 160.49LBS