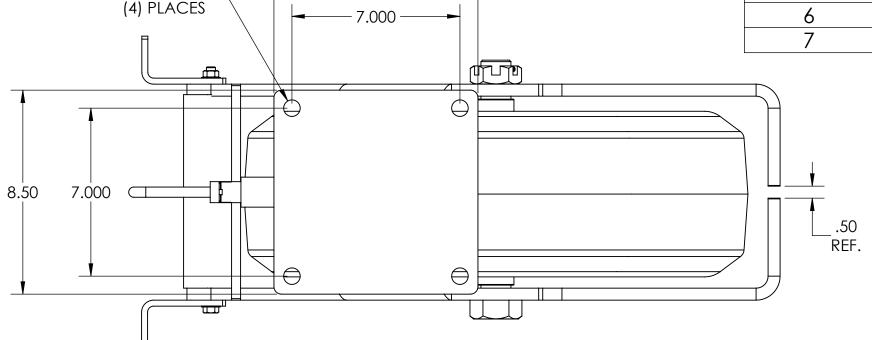

## NOTES:

- 1. CASTER IS RATED AS 2,420 LBS @ WALKING SPEEDS, INTERMITTENT USE.
- 2. ESTIMATED COF OF ROLLING RESISTANCE IS 5% OF LOAD TO START MOVING AND 2% OF LOAD TO MAINTAIN. (THIS IS FIGURING 2 SWIVEL AND 2 RIGID CASTERS ON SMOOTH, FLAT CONCRETE) APPLICATION AND FLOOR CONDITIONS WILL IMPACT THIS.
- 3. CASTER WEIGHT: 160.49LBS