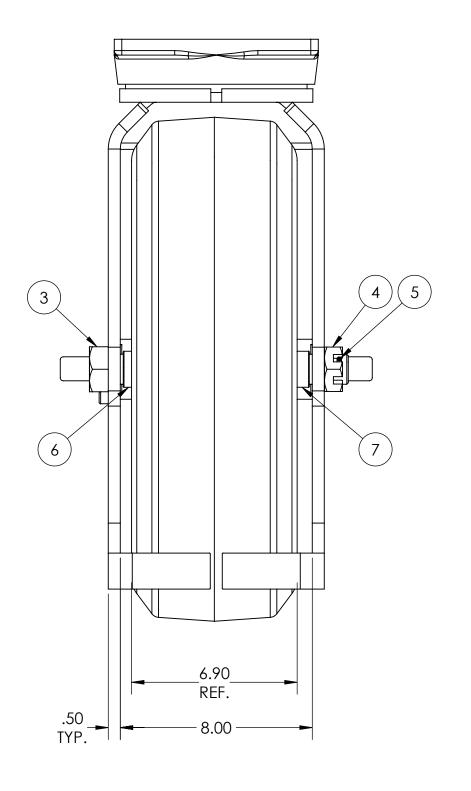

## NOTES:

- 1. CASTER IS RATED AS 2,420 LBS @ WALKING SPEEDS, INTERMITTENT USE.
- 2. ESTIMATED COF OF ROLLING RESISTANCE IS 5% OF LOAD TO START MOVING AND 2% OF LOAD TO MAINTAIN. (THIS IS FIGURING 2 SWIVEL AND 2 RIGID CASTERS ON SMOOTH, FLAT CONCRETE) APPLICATION AND FLOOR CONDITIONS WILL IMPACT THIS.
- 3. CASTER WEIGHT: 160.49LBS