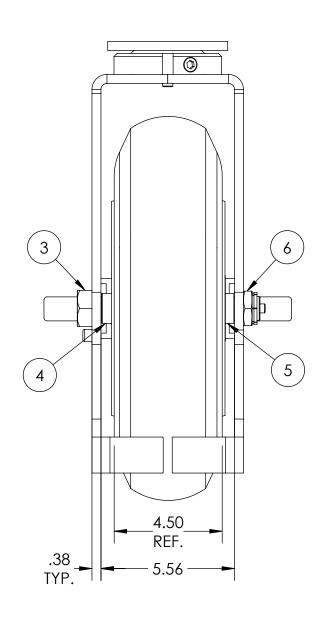

| ITEM NO. | QTY. | PART/DRAWING NO.                               | DESCRIPTION                                        | MATERIAL      |  |
|----------|------|------------------------------------------------|----------------------------------------------------|---------------|--|
| 1        | 1    | 71-16600-00-1HDLPPTG                           | 71 SER. 16.00 X 6.00 PNEU. SWL. RIG C/W HDSL & PCB | MISC.         |  |
| 2        | 1    | 16609-76-16 4.80/8 PNEUMATIC WHEEL C/W 1.00 TB |                                                    | MISC.         |  |
| 3        | 1    | AX1611200                                      | 1-14 X 7 GRADE 5 HHCS                              | AISI 1038     |  |
| 4        | 1    | SB162020                                       | 1.010 ID X 1.25 OD X 1.25 LGT SPACER               | AISI 1026     |  |
| 5        | 1    | SB162012                                       | 1.01 ID X 1.25 OD X 0.75 LGT, SPACER               | AISI 1026 DOM |  |
| 6        | 1    | LN161413                                       | 1"-14 LOW HEIGHT FLEXLOC NUT                       | STEEL         |  |