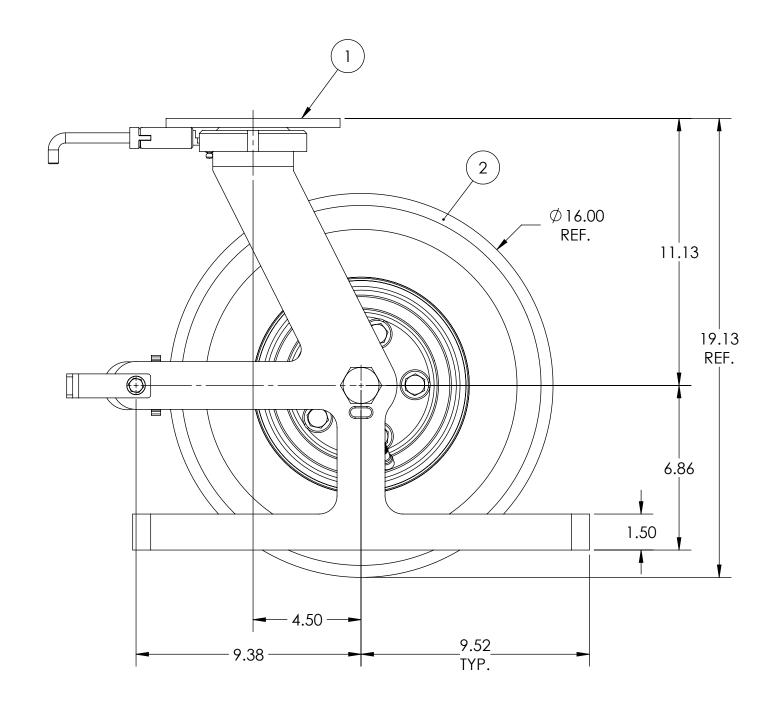

| ITEM NO. | QTY. | PART/DRAWING NO.                               | DESCRIPTION                                        | MATERIAL      |  |
|----------|------|------------------------------------------------|----------------------------------------------------|---------------|--|
| 1        | 1    | 71-16600-00-1HDLPPTG                           | 71 SER. 16.00 X 6.00 PNEU. SWL. RIG C/W HDSL & PCB | MISC.         |  |
| 2        | 1    | 16609-76-16 4.80/8 PNEUMATIC WHEEL C/W 1.00 TB |                                                    | MISC.         |  |
| 3        | 1    | AX1611200                                      | 1-14 X 7 GRADE 5 HHCS                              | AISI 1038     |  |
| 4        | 1    | SB162020                                       | 1.010 ID X 1.25 OD X 1.25 LGT SPACER               | AISI 1026     |  |
| 5        | 1    | SB162012                                       | 1.01 ID X 1.25 OD X 0.75 LGT, SPACER               | AISI 1026 DOM |  |
| 6        | 1    | LN161413                                       | 1"-14 LOW HEIGHT FLEXLOC NUT                       | STEEL         |  |

## NOTES:

- 1. CASTER IS RATED AS 1,230 LBS @ WALKING SPEEDS, INTERMITTENT USE.
- 2. ESTIMATED COF OF ROLLING RESISTANCE IS 5% OF LOAD TO START MOVING AND 2% OF LOAD TO MAINTAIN. (THIS IS FIGURING 2 SWIVEL AND 2 RIGID CASTERS ON SMOOTH, FLAT CONCRETE) APPLICATION AND FLOOR CONDITIONS WILL IMPACT THIS.
- 3. CASTER WEIGHT: 62.75LBS