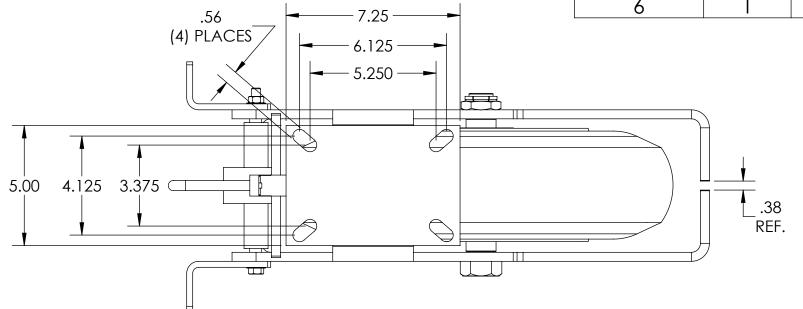

| ITEM NO. | QTY. | PART/DRAWING NO.                               | DESCRIPTION                                        | MATERIAL      |  |
|----------|------|------------------------------------------------|----------------------------------------------------|---------------|--|
| 1        | 1    | 71-16600-00-1HDLPPTG                           | 71 SER. 16.00 X 6.00 PNEU. SWL. RIG C/W HDSL & PCB | MISC.         |  |
| 2        | 1    | 16609-76-16 4.80/8 PNEUMATIC WHEEL C/W 1.00 TB |                                                    | MISC.         |  |
| 3        | 1    | AX1611200                                      | 1-14 X 7 GRADE 5 HHCS                              | AISI 1038     |  |
| 4        | 1    | SB162020                                       | 1.010 ID X 1.25 OD X 1.25 LGT SPACER               | AISI 1026     |  |
| 5        | 1    | SB162012                                       | 1.01 ID X 1.25 OD X 0.75 LGT, SPACER               | AISI 1026 DOM |  |
| 6        | 1    | LN161413                                       | 1"-14 LOW HEIGHT FLEXLOC NUT                       | STEEL         |  |