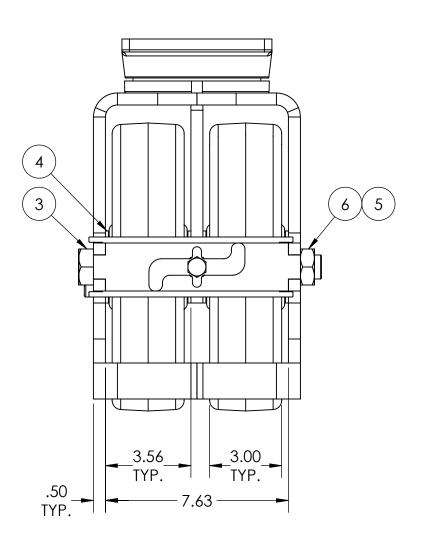

| ITEM NO. | QTY. | PART/DRAWING NO. | DESCRIPTION                     | MATERIAL  |  |
|----------|------|------------------|---------------------------------|-----------|--|
| 1        | 1    | SP181217A        | 2-81-12300-00-1HDLFTGSP         | MISC.     |  |
| 2        | 2    | SP181217B        | 12301-32-20SP                   | MISC.     |  |
| 3        | 1    | AX1615200        | 1"-14 X 9-1/2 GRADE 5 HHCS      | AISI 1038 |  |
| 4        | 4    | WA204800         | 1-1/4 X 3 X 1/8 THRUST WASHER   | STEEL     |  |
| 5        | 2    | SB162057         | 1 X 1-1/4 X 3-9/16 SPANNER      | AISI 1026 |  |
| 6        | 1    | LN161412         | 1-14 FIN HX JAM CENLCK NUT-ZINC | STEEL     |  |