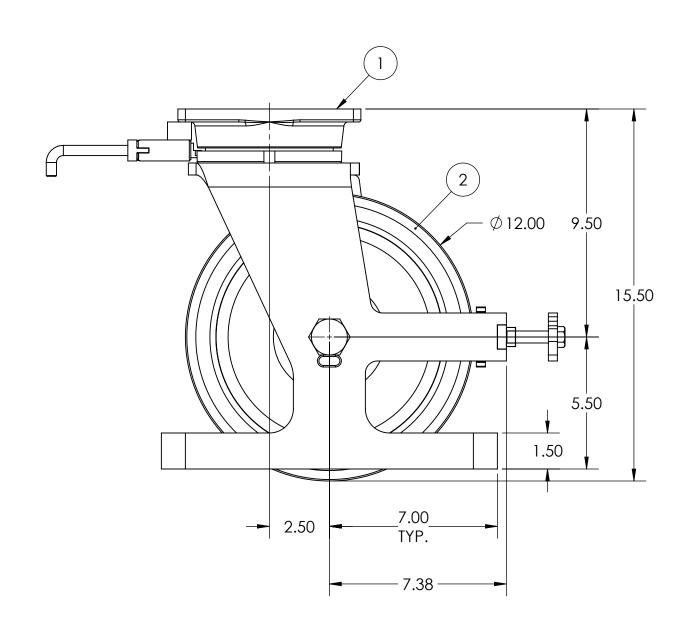

## NOTES:

- 1. RIG AND WHEEL ARE TO BE GREASED WITH MEGATHERM HIGH TEMP GREASE.
- 2. CASTER IS RATED AS 5,200 LBS @ WALKING SPEEDS, INTERMITTENT USE.
- 3. ESTIMATED COF OF ROLLING RESISTANCE IS 2% OF LOAD TO START MOVING AND 1% OF LOAD TO MAINTAIN. (THIS IS FIGURING 2 SWIVEL AND 2 RIGID CASTERS ON SMOOTH, FLAT CONCRETE) APPLICATION AND FLOOR CONDITIONS WILL IMPACT THIS.
- 4. MAXIMUM TEMP RATING IS 425° F.
- 5. CASTER WEIGHT: 72.25LBS

| ITEM NO. | QTY. | PART/DRAWING NO. | DESCRIPTION                     | MATERIAL  |  |
|----------|------|------------------|---------------------------------|-----------|--|
| 1        | 1    | SP181217A        | 2-81-12300-00-1HDLFTGSP         | MISC.     |  |
| 2        | 2    | SP181217B        | 12301-32-20SP                   | MISC.     |  |
| 3        | 1    | AX1615200        | 1"-14 X 9-1/2 GRADE 5 HHCS      | AISI 1038 |  |
| 4        | 4    | WA204800         | 1-1/4 X 3 X 1/8 THRUST WASHER   | STEEL     |  |
| 5        | 2    | SB162057         | 1 X 1-1/4 X 3-9/16 SPANNER      | AISI 1026 |  |
| 6        | 1    | LN161412         | 1-14 FIN HX JAM CENLCK NUT-ZINC | STEEL     |  |