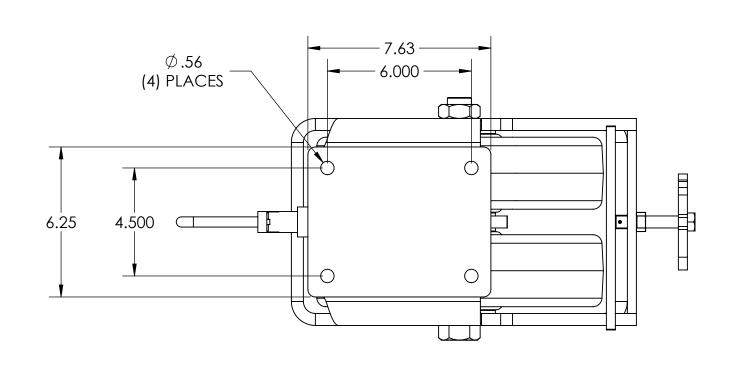

| ITEM NO. | QTY. | PART/DRAWING NO. | DESCRIPTION                     | MATERIAL  |  |
|----------|------|------------------|---------------------------------|-----------|--|
| 1        | 1    | SP181217A        | 2-81-12300-00-1HDLFTGSP         | MISC.     |  |
| 2        | 2    | SP181217B        | 12301-32-20SP                   | MISC.     |  |
| 3        | 1    | AX1615200        | 1"-14 X 9-1/2 GRADE 5 HHCS      | AISI 1038 |  |
| 4        | 4    | WA204800         | 1-1/4 X 3 X 1/8 THRUST WASHER   | STEEL     |  |
| 5        | 2    | SB162057         | 1 X 1-1/4 X 3-9/16 SPANNER      | AISI 1026 |  |
| 6        | 1    | LN161412         | 1-14 FIN HX JAM CENLCK NUT-ZINC | STEEL     |  |