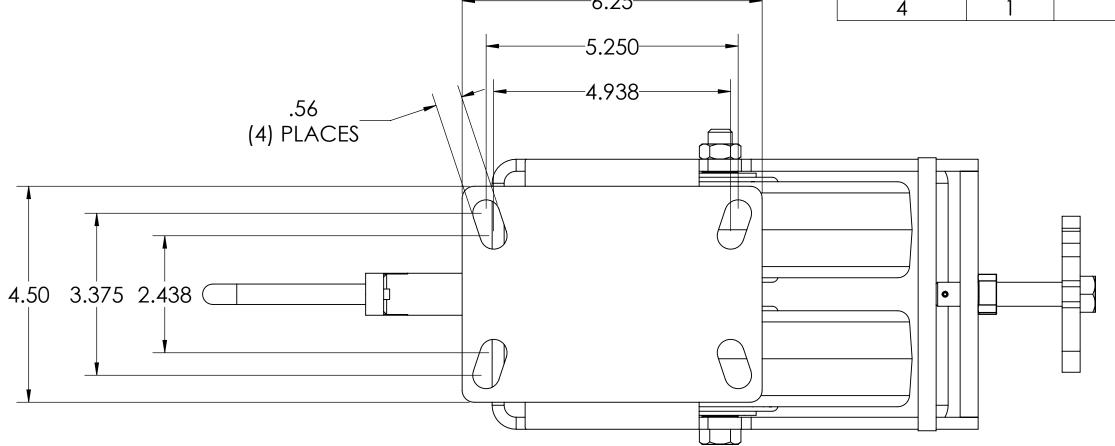

- TEMP GREASE.
- 2. CASTER RATINGS:
  - 1. TEMPERATURE TO NOT EXCEED 425° FOR 12 HOURS MAXIMUM
  - 2. LOAD: 8,100 LBS EVENLY LOADED OVER 12 CASTERS
  - 3. SAFETY FACTOR: 2
  - 4. CASTER IS RATED AS 675 LBS @ WALKING SPEEDS, INTERMITTENT USE.
  - 5. ESTIMATED COF OF ROLLING RESISTANCE IS 2% OF LOAD TO START MOVING AND 1% OF LOAD TO MAINTAIN. (THIS IS FIGURING 2 SWIVEL AND 2 RIGID CASTERS ON SMOOTH, FLAT CONCRETE) APPLICATION AND FLOOR CONDITIONS WILL IMPACT THIS.
  - 6. MAXIMUM TEMP RATING IS 425° F.
  - 7. CASTER WEIGHT: 25.77LBS

| CASTER      | 16000 E. MICHIGAN AVE.<br>ALBION, MI 49224    | TOLERANCE SPECS. | UNLESS OTHERWISE SPECIFIED THE FOLLOWING TOLERANCES APPLY: $$ $$ $$ $$ $$ $$ $$ $$ $$ $$ $$ $$ $$ $$ $$ $$ $$ $$ $$ $$ $$ $$ $$ $$ $$ $$ $$ $$ $$ $$ $$ $$ $$ $$ $$ $$ $$ $$ $$ $$ $$ $$ $$ $$ $$ $$ $$ $$ $$ $$ $$ $$ $$ $$ $$ $$ $$ $$ $$ $$ $$ $$ $$ $$ $$ $$ $$ $$ $$ $$ $$ $$ $$ $$ $$ $$ $$ $$ $$ $$ $$ $$ $$ $$ $$ $$ $$ $$ $$ $$ $$ $$ $$ $$ $$ $$ $$ $$ $$ $$ $$ $$ $$ $$ $$ $$ $$ $$ $$ $$ $$ $$ $$ $$ $$ $$ $$ $$ $$ $$ $$ $$ $$ $$ $$ $$ $$ $$ $$ $$ $$ $$ $$ $$ $$ $$ $$ $$ $$ $$ $$ $$ $$ $$ $$ $$ $$ $$ $$ $$ $$ $$ $$ $$ $$ $$ $$ $$ $$ $$ $$ $$ $$ $$ $$ $$ $$ $$ $$ $$ $$ $$ $$ $$ $$ $$ $$ $$ $$ $$ $$ $$ $$ $$ $$ $$ $$ $$ $$ $$ $$ $$ $$ $$ $$ $$ $$ $$ $$ $$ $$ $$ $$ $$ $$ $$ $$ $$ $$ $$ $$ $$ $$ $$ $$ $$ $$ $$ $$ $$ $$ $$ $$ $$ $$ $$ $$ $$ $$ $$ $$ $$ $$ $$ $$ $$ $$ $$ $$ $$ $$ $$ $$ $$ $$ $$ $$ $$ $$ $$ $$ $$ $$ $$ $$ $$ $$ $$ $$ $$ $$ $$ $$ $$ $$ $$ $$ $$ $$ $$ $$ $$ $$ $$ $$ $$ $$ $$ $$ $$ $$ $$ $$ $$ $$ $$ $$ $$ $$ $$ $$ $$ $$ $$ $$ $$ $$ $$ $$ $$ $$ $$ $$ $$ $$ $$ $$ $$ $$ $$ $$ $$ $$ $$ $$ $$ $$ $$ $$ $$ $$ $$ $$ $$ $$ $$ $$ $$ $$ $$ $$ |  | DESCRIPTION: 2-61-08201-32-1HDLFTGSP |          |                 |             |         |          |
|-------------|-----------------------------------------------|------------------|---------------------------------------------------------------------------------------------------------------------------------------------------------------------------------------------------------------------------------------------------------------------------------------------------------------------------------------------------------------------------------------------------------------------------------------------------------------------------------------------------------------------------------------------------------------------------------------------------------------------------------------------------------------------------------------------------------------------------------------------------------------------------------------------------------------------------------------------------------------------------------------------------------------------------------------------------------------------------------------------------------------------------------------------------------------------------------------------|--|--------------------------------------|----------|-----------------|-------------|---------|----------|
| CONCER      | PTS, INC. (517)629-8838<br>casterconcepts.com | TOLERANCE SPECS. |                                                                                                                                                                                                                                                                                                                                                                                                                                                                                                                                                                                                                                                                                                                                                                                                                                                                                                                                                                                                                                                                                             |  | PART/DRAWIN                          | G NO: SF | P18121001HDLFTG | DATE:       | 3/29/20 | 19       |
| WHERE USED: | <u>'</u>                                      | FINISH SPECS.    | ZINC PLATING ON RIG                                                                                                                                                                                                                                                                                                                                                                                                                                                                                                                                                                                                                                                                                                                                                                                                                                                                                                                                                                                                                                                                         |  |                                      |          |                 | SCALE:      | 1:2     | C-SIZE   |
| CHECKED BY: | NEKIBUR R.                                    | MATERIAL SPECS.  | APPROVED BY:                                                                                                                                                                                                                                                                                                                                                                                                                                                                                                                                                                                                                                                                                                                                                                                                                                                                                                                                                                                                                                                                                |  | DRAWN BY                             | PRAVEE   | EN K.           | THIRD ANGLE |         | <b>(</b> |