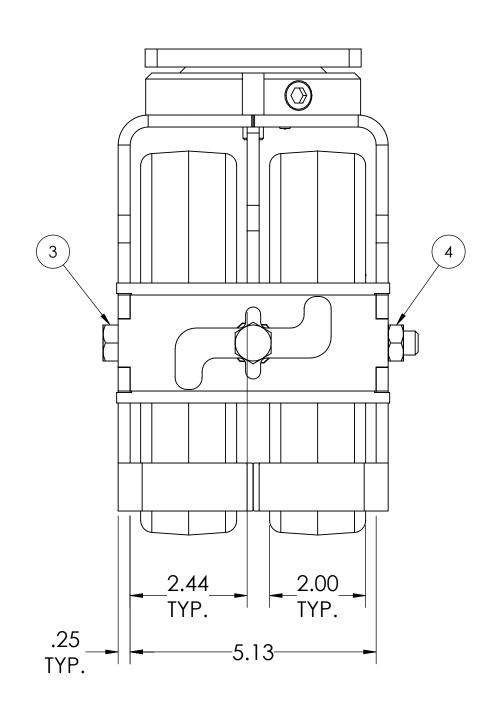

| CASTER      | 16000 E. MICHIGAN AVE.<br>ALBION, MI 49224    | TOLERANCE SPECS. | UNLESS OTHERWISE SPECIFIED THE FOLLOWING TOLERANCES APPLY: $$ $$ $$ $$ $$ $$ $$ $$ $$ $$ $$ $$ $$ $$ $$ $$ $$ $$ $$ $$ $$ $$ $$ $$ $$ $$ $$ $$ $$ $$ $$ $$ $$ $$ $$ $$ $$ $$ $$ $$ $$ $$ $$ $$ $$ $$ $$ $$ $$ $$ $$ $$ $$ $$ $$ $$ $$ $$ $$ $$ $$ $$ $$ $$ $$ $$ $$ $$ $$ $$ $$ $$ $$ $$ $$ $$ $$ $$ $$ $$ $$ $$ $$ $$ $$ $$ $$ $$ $$ $$ $$ $$ $$ $$ $$ $$ $$ $$ $$ $$ $$ $$ $$ $$ $$ $$ $$ $$ $$ $$ $$ $$ $$ $$ $$ $$ $$ $$ $$ $$ $$ $$ $$ $$ $$ $$ $$ $$ $$ $$ $$ $$ $$ $$ $$ $$ $$ $$ $$ $$ $$ $$ $$ $$ $$ $$ $$ $$ $$ $$ $$ $$ $$ $$ $$ $$ $$ $$ $$ $$ $$ $$ $$ $$ $$ $$ $$ $$ $$ $$ $$ $$ $$ $$ $$ $$ $$ $$ $$ $$ $$ $$ $$ $$ $$ $$ $$ $$ $$ $$ $$ $$ $$ $$ $$ $$ $$ $$ $$ $$ $$ $$ $$ $$ $$ $$ $$ $$ $$ $$ $$ $$ $$ $$ $$ $$ $$ $$ $$ $$ $$ $$ $$ $$ $$ $$ $$ $$ $$ $$ $$ $$ $$ $$ $$ $$ $$ $$ $$ $$ $$ $$ $$ $$ $$ $$ $$ $$ $$ $$ $$ $$ $$ $$ $$ $$ $$ $$ $$ $$ $$ $$ $$ $$ $$ $$ $$ $$ $$ $$ $$ $$ $$ $$ $$ $$ $$ $$ $$ $$ $$ $$ $$ $$ $$ $$ $$ $$ $$ $$ $$ $$ $$ $$ $$ $$ $$ $$ $$ $$ $$ $$ $$ $$ $$ $$ $$ $$ $$ $$ $$ $$ $$ $$ $$ $$ $$ $$ $$ $$ $$ $$ $$ $$ $$ $$ $$ $$ $$ $$ $$ |  | DESCRIPTION: 2-61-08201-32-1HDLFTGSP |          |                 |             |         |          |
|-------------|-----------------------------------------------|------------------|---------------------------------------------------------------------------------------------------------------------------------------------------------------------------------------------------------------------------------------------------------------------------------------------------------------------------------------------------------------------------------------------------------------------------------------------------------------------------------------------------------------------------------------------------------------------------------------------------------------------------------------------------------------------------------------------------------------------------------------------------------------------------------------------------------------------------------------------------------------------------------------------------------------------------------------------------------------------------------------------------------------------------------------------------------------------------------------------|--|--------------------------------------|----------|-----------------|-------------|---------|----------|
| CONCER      | PTS, INC. (517)629-8838<br>casterconcepts.com | TOLERANCE SPECS. |                                                                                                                                                                                                                                                                                                                                                                                                                                                                                                                                                                                                                                                                                                                                                                                                                                                                                                                                                                                                                                                                                             |  | PART/DRAWIN                          | G NO: SF | P18121001HDLFTG | DATE:       | 3/29/20 | 19       |
| WHERE USED: | <u>'</u>                                      | FINISH SPECS.    | ZINC PLATING ON RIG                                                                                                                                                                                                                                                                                                                                                                                                                                                                                                                                                                                                                                                                                                                                                                                                                                                                                                                                                                                                                                                                         |  |                                      |          |                 | SCALE:      | 1:2     | C-SIZE   |
| CHECKED BY: | NEKIBUR R.                                    | MATERIAL SPECS.  | APPROVED BY:                                                                                                                                                                                                                                                                                                                                                                                                                                                                                                                                                                                                                                                                                                                                                                                                                                                                                                                                                                                                                                                                                |  | DRAWN BY                             | PRAVEE   | EN K.           | THIRD ANGLE |         | <b>(</b> |