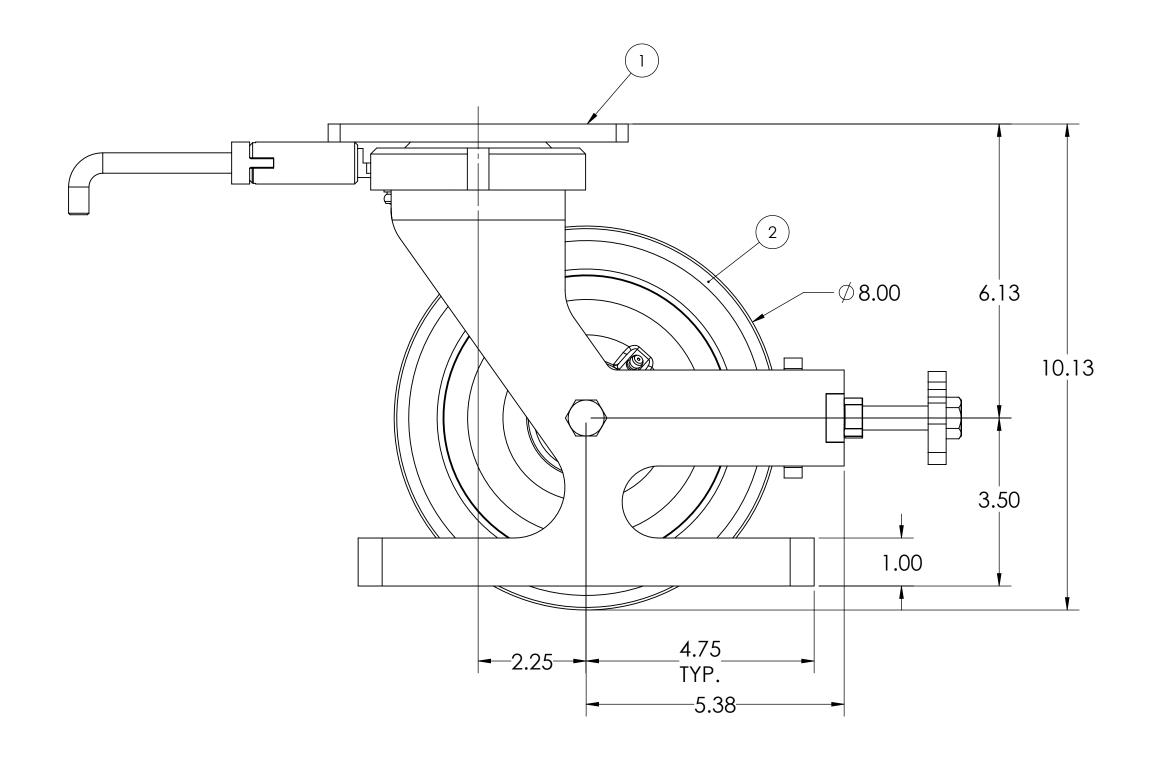

- TEMP GREASE.
- 2. CASTER RATINGS:
  - 1. TEMPERATURE TO NOT EXCEED 425° FOR 12 HOURS MAXIMUM
  - 2. LOAD: 8,100 LBS EVENLY LOADED OVER 12 CASTERS
  - 3. SAFETY FACTOR: 2
  - 4. CASTER IS RATED AS 675 LBS @ WALKING SPEEDS, INTERMITTENT USE.
  - 5. ESTIMATED COF OF ROLLING RESISTANCE IS 2% OF LOAD TO START MOVING AND 1% OF LOAD TO MAINTAIN. (THIS IS FIGURING 2 SWIVEL AND 2 RIGID CASTERS ON SMOOTH, FLAT CONCRETE) APPLICATION AND FLOOR CONDITIONS WILL IMPACT THIS.
  - 6. MAXIMUM TEMP RATING IS 425° F.
  - 7. CASTER WEIGHT: 25.77LBS

| CASTER      | 16000 E. MICHIGAN AVE.<br>ALBION, MI 49224    | TOLERANCE SPECS. | UNLESS OTHERWISE SPECIFIED THE FOLLOWING TOLERANCES APPLY: $$ $$ $$ $$ $$ $$ $$ $$ $$ $$ $$ $$ $$ $$ $$ $$ $$ $$ $$ $$ $$ $$ $$ $$ $$ $$ $$ $$ $$ $$ $$ $$ $$ $$ $$ $$ $$ $$ $$ $$ $$ $$ $$ $$ $$ $$ $$ $$ $$ $$ $$ $$ $$ $$ $$ $$ $$ $$ $$ $$ $$ $$ $$ $$ $$ $$ $$ $$ $$ $$ $$ $$ $$ $$ $$ $$ $$ $$ $$ $$ $$ $$ $$ $$ $$ $$ $$ $$ $$ $$ $$ $$ $$ $$ $$ $$ $$ $$ $$ $$ $$ $$ $$ $$ $$ $$ $$ $$ $$ $$ $$ $$ $$ $$ $$ $$ $$ $$ $$ $$ $$ $$ $$ $$ $$ $$ $$ $$ $$ $$ $$ $$ $$ $$ $$ $$ $$ $$ $$ $$ $$ $$ $$ $$ $$ $$ $$ $$ $$ $$ $$ $$ $$ $$ $$ $$ $$ $$ $$ $$ $$ $$ $$ $$ $$ $$ $$ $$ $$ $$ $$ $$ $$ $$ $$ $$ $$ $$ $$ $$ $$ $$ $$ $$ $$ $$ $$ $$ $$ $$ $$ $$ $$ $$ $$ $$ $$ $$ $$ $$ $$ $$ $$ $$ $$ $$ $$ $$ $$ $$ $$ $$ $$ $$ $$ $$ $$ $$ $$ $$ $$ $$ $$ $$ $$ $$ $$ $$ $$ $$ $$ $$ $$ $$ $$ $$ $$ $$ $$ $$ $$ $$ $$ $$ $$ $$ $$ $$ $$ $$ $$ $$ $$ $$ $$ $$ $$ $$ $$ $$ $$ $$ $$ $$ $$ $$ $$ $$ $$ $$ $$ $$ $$ $$ $$ $$ $$ $$ $$ $$ $$ $$ $$ $$ $$ $$ $$ $$ $$ $$ $$ $$ $$ $$ $$ $$ $$ $$ $$ $$ $$ $$ $$ $$ $$ $$ $$ $$ $$ $$ $$ $$ $$ $$ $$ $$ $$ $$ $$ $$ $$ $$ $$ $$ $$ $$ $$ $$ $$ $$ $$ |  | DESCRIPTION: 2-61-08201-32-1HDLFTGSP |          |                 |             |         |          |
|-------------|-----------------------------------------------|------------------|---------------------------------------------------------------------------------------------------------------------------------------------------------------------------------------------------------------------------------------------------------------------------------------------------------------------------------------------------------------------------------------------------------------------------------------------------------------------------------------------------------------------------------------------------------------------------------------------------------------------------------------------------------------------------------------------------------------------------------------------------------------------------------------------------------------------------------------------------------------------------------------------------------------------------------------------------------------------------------------------------------------------------------------------------------------------------------------------|--|--------------------------------------|----------|-----------------|-------------|---------|----------|
| CONCER      | PTS, INC. (517)629-8838<br>casterconcepts.com | TOLERANCE SPECS. |                                                                                                                                                                                                                                                                                                                                                                                                                                                                                                                                                                                                                                                                                                                                                                                                                                                                                                                                                                                                                                                                                             |  | PART/DRAWIN                          | G NO: SF | P18121001HDLFTG | DATE:       | 3/29/20 | 19       |
| WHERE USED: | <u>'</u>                                      | FINISH SPECS.    | ZINC PLATING ON RIG                                                                                                                                                                                                                                                                                                                                                                                                                                                                                                                                                                                                                                                                                                                                                                                                                                                                                                                                                                                                                                                                         |  |                                      |          |                 | SCALE:      | 1:2     | C-SIZE   |
| CHECKED BY: | NEKIBUR R.                                    | MATERIAL SPECS.  | APPROVED BY:                                                                                                                                                                                                                                                                                                                                                                                                                                                                                                                                                                                                                                                                                                                                                                                                                                                                                                                                                                                                                                                                                |  | DRAWN BY                             | PRAVEE   | EN K.           | THIRD ANGLE |         | <b>(</b> |