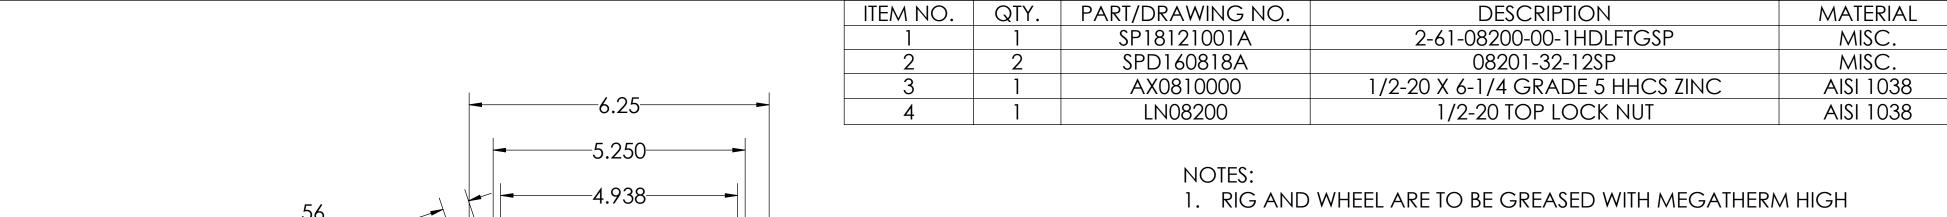

| CASTER      | 16000 E. MICHIGAN AVE.<br>ALBION, MI 49224    | TOLERANCE SPECS. | UNLESS OTHERWISE SPECIFIED THE FOLLOWING TOLERANCES APPLY: $$ $$ $$ $$ $$ $$ $$ $$ $$ $$ $$ $$ $$ $$ $$ $$ $$ $$ $$ $$ $$ $$ $$ $$ $$ $$ $$ $$ $$ $$ $$ $$ $$ $$ $$ $$ $$ $$ $$ $$ $$ $$ $$ $$ $$ $$ $$ $$ $$ $$ $$ $$ $$ $$ $$ $$ $$ $$ $$ $$ $$ $$ $$ $$ $$ $$ $$ $$ $$ $$ $$ $$ $$ $$ $$ $$ $$ $$ $$ $$ $$ $$ $$ $$ $$ $$ $$ $$ $$ $$ $$ $$ $$ $$ $$ $$ $$ $$ $$ $$ $$ $$ $$ $$ $$ $$ $$ $$ $$ $$ $$ $$ $$ $$ $$ $$ $$ $$ $$ $$ $$ $$ $$ $$ $$ $$ $$ $$ $$ $$ $$ $$ $$ $$ $$ $$ $$ $$ $$ $$ $$ $$ $$ $$ $$ $$ $$ $$ $$ $$ $$ $$ $$ $$ $$ $$ $$ $$ $$ $$ $$ $$ $$ $$ $$ $$ $$ $$ $$ $$ $$ $$ $$ $$ $$ $$ $$ $$ $$ $$ $$ $$ $$ $$ $$ $$ $$ $$ $$ $$ $$ $$ $$ $$ $$ $$ $$ $$ $$ $$ $$ $$ $$ $$ $$ $$ $$ $$ $$ $$ $$ $$ $$ $$ $$ $$ $$ $$ $$ $$ $$ $$ $$ $$ $$ $$ $$ $$ $$ $$ $$ $$ $$ $$ $$ $$ $$ $$ $$ $$ $$ $$ $$ $$ $$ $$ $$ $$ $$ $$ $$ $$ $$ $$ $$ $$ $$ $$ $$ $$ $$ $$ $$ $$ $$ $$ $$ $$ $$ $$ $$ $$ $$ $$ $$ $$ $$ $$ $$ $$ $$ $$ $$ $$ $$ $$ $$ $$ $$ $$ $$ $$ $$ $$ $$ $$ $$ $$ $$ $$ $$ $$ $$ $$ $$ $$ $$ $$ $$ $$ $$ $$ $$ $$ $$ $$ $$ $$ $$ $$ $$ $$ $$ $$ $$ $$ $$ $$ $$ $$ $$ |  | DESCRIPTION: 2-61-08201-32-1HDLFTGSP |          |                 |             |         |          |
|-------------|-----------------------------------------------|------------------|---------------------------------------------------------------------------------------------------------------------------------------------------------------------------------------------------------------------------------------------------------------------------------------------------------------------------------------------------------------------------------------------------------------------------------------------------------------------------------------------------------------------------------------------------------------------------------------------------------------------------------------------------------------------------------------------------------------------------------------------------------------------------------------------------------------------------------------------------------------------------------------------------------------------------------------------------------------------------------------------------------------------------------------------------------------------------------------------|--|--------------------------------------|----------|-----------------|-------------|---------|----------|
| CONCER      | PTS, INC. (517)629-8838<br>casterconcepts.com | TOLERANCE SPECS. |                                                                                                                                                                                                                                                                                                                                                                                                                                                                                                                                                                                                                                                                                                                                                                                                                                                                                                                                                                                                                                                                                             |  | PART/DRAWIN                          | G NO: SF | P18121001HDLFTG | DATE:       | 3/29/20 | 19       |
| WHERE USED: | <u>'</u>                                      | FINISH SPECS.    | ZINC PLATING ON RIG                                                                                                                                                                                                                                                                                                                                                                                                                                                                                                                                                                                                                                                                                                                                                                                                                                                                                                                                                                                                                                                                         |  |                                      |          |                 | SCALE:      | 1:2     | C-SIZE   |
| CHECKED BY: | NEKIBUR R.                                    | MATERIAL SPECS.  | APPROVED BY:                                                                                                                                                                                                                                                                                                                                                                                                                                                                                                                                                                                                                                                                                                                                                                                                                                                                                                                                                                                                                                                                                |  | DRAWN BY                             | PRAVEE   | EN K.           | THIRD ANGLE |         | <b>(</b> |